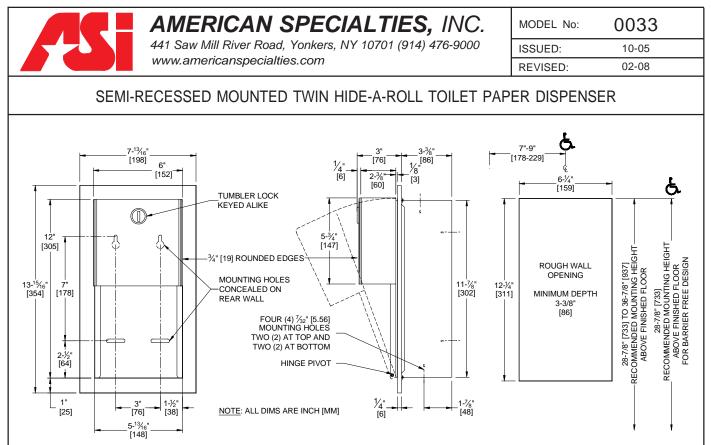

### **SPECIFICATION**

Semi-Recessed Mounted Twin Hide-A-Roll Toilet Paper Dispenser for reduced partition and wall projection shall hold and dispense two (2) standard or two (2) 5-1/4" diameter ( $\emptyset$ 133) 1800 sheets paper rolls. Unit shall have door, door frame, and dispensing mechanism guide tracks fabricated of 18 gauge type 304 stainless steel alloy 18-8. Cabinet body shall be 22 gauge same grade. All exposed surfaces shall be Nº 4 satin finish and be protected during shipment with PVC film easily removable after installation. Internal mechanism levers shall be fabricated of molded high-impact resistant plastic for smooth operation. Structural assembly of body and door components shall be of welded construction. Door hinge shall be heavy-duty stainless steel 3/16" diameter ( $\emptyset$ 4.8) rivets. Door shall have 3/4" (19) rounded vertical edges with all corners welded and ground smooth with no open mitters and shall be held closed with a standard cylinder tumbler lock keyed alike to other ASI washroom equipment. Cabinet shall include theft and vandal resistant rollers that shall be of molded high-impact resistant plastic with integral molded-in plated steel endpins and two (2) rollers [p/n R-004] shall be supplied.

## **INSTALLATION**

Semi-recess mounted unit in wall using four (4) Nº10 self-tapping screws (by others). Mounting holes are provided in top and bottom of unit for installation. Alternate top two mounting holes through back are "keyhole" slots for ease in hanging unit on pre-installed screws and bottom two mounting holes are horizontal slots for ease of adjustment. For compliance with ADA Accessibility Guidelines, top of cutout should be 28-7/8" (733) above finished floor.

# RWO (Rough Wall Opening) required is 6-1/4" W x 12-1/4" H x 3-3/8" D min. (159 x 311 x 86)