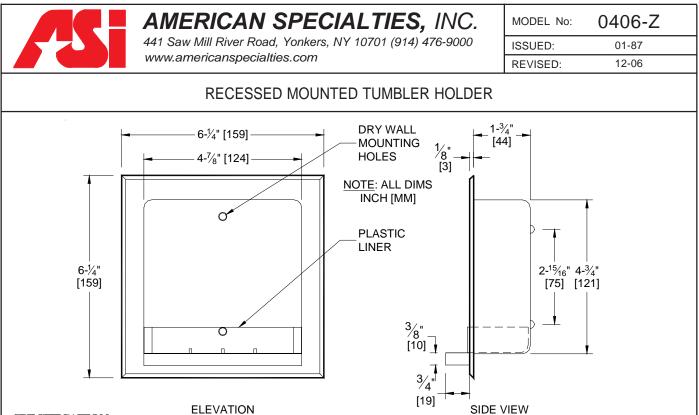

## SPECIFICATION

Recessed Mounted Tumbler Holder shall be die-cast of Zamac in seamless one piece construction. Back shall have two (2) perforated lugs for wet wall anchoring and two (2) dimpled holes for dry wall installation. An insert shall be provided to prevent tumbler slippage. All exposed surfaces shall be triple plated with copper, nickel and chrome to a mirror finish.

## **INSTALLATION**

**For Wet wall Recessed Mounting:** Apply grout to back of unit and on perforated lugs and push unit into opening to seat flange flush with wall face. Allow unit to set and grout to cure before use.

## For Standard Dry Wall Recessed Mounting

Use two (2) N<sup> $\circ$ </sup> 10 stainless steel Philips flat or oval head self tapping or wood screws (by others) of suitable length to penetrate blocking in back of RWO by approximately 1/2" (13). Apply a continuous bead of silicone sealant (by others) behind flange and under screw heads. Tighten screws to hold flange tight against finished wall face. Wipe off excess sealant immediately.

## **Optional Method for Dry Wall Recessed Mounting**

Order separate item Model N $^{\circ}$  39 dry wall clamp. Loosely attach clamp to the back of the unit with two (2) stainless steel Philips flat or oval head N $^{\circ}$  10B (or 10AB or 10BP) self tapping screws (provided by others to suit wall conditions) through dimpled holes at back of shell. Apply a continuous bead of silicone sealant (by others) behind flange and under screw heads. Insert into RWO and adjust clamp so that it grips inside wall surface through opening. Secure accessory to clamp and wall by tightening screws. Wipe off excess sealant immediately.

For compliance with ADA Accessibility Guidelines unit should be installed with tumbler shelf 48" (1219) max AFF or 7" (178) above wash basin.

Rough Wall Opening (RWO) required is 5-1/4" W x 5-1/4" H x 2" D (133 x 133 x 51)