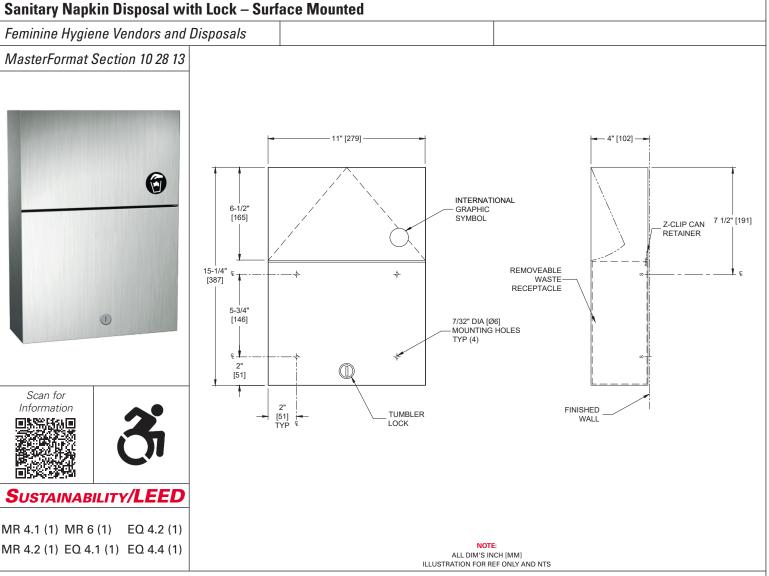

## **TECHNICAL INFORMATION / PRODUCT PROPERTIES**

| Property     | Value                                        |
|--------------|----------------------------------------------|
| Dimensions   | 11" [279] W x 4" [102] D x 15-1/4" [387]     |
| Construction | Type 304 Stainless Steel - Satin Finish      |
| Mounting     | Surface Mounted                              |
| Capacity     | 1.5 gal (5.7 L) of dry/solids Waste Capacity |
|              |                                              |