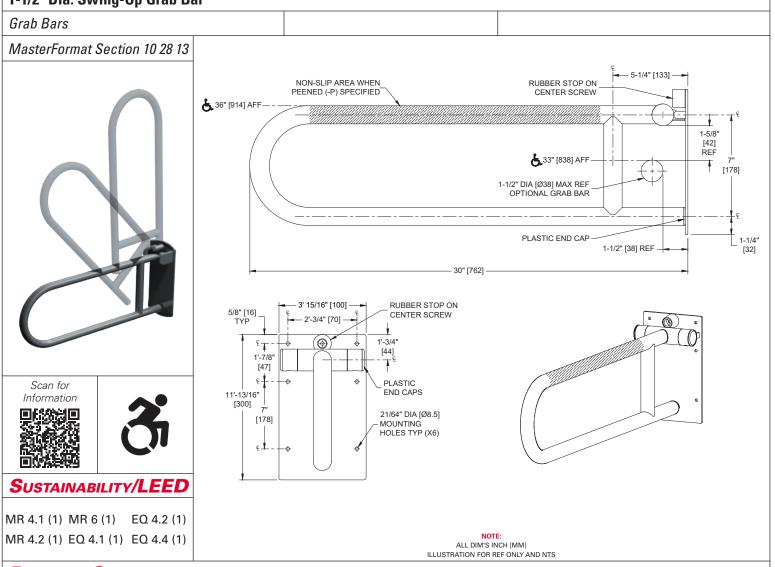

#### 1-1/2" Dia. Swing-Up Grab Bar

# **PRODUCT OVERVIEW**

Swing-Up Grab Bar is fabricated of stainless steel type 304 alloy 18-8 with a satin finish. The bar has 1-1/2" [38] diameter tubing hinge. Operable with one hand. Bar mounting plate includes top arm stop bumper to prevent raised arm from banging into wall. Bar tube includes plastic end cap to cushion contact with wall plate in use position.

# **Key Features & Specifications**

- Swing-Up Grab Bar
- Exposed Flange 3" diameter [Ø76], 1/8" [3] thick
- Type 304 Stainless Steel Satin Finish
- Surface Mounted See Diagram Backplate mounting holes
- 18 gauge tubing with 1-1/2" Outside Diameter [Ø38]

### **OPERATION & MAINTENANCE**

**Technical Data Sheet** 

Model #3514

Swing-up Grab Bar is lowered manually to horizontal position for support and raised for departure. Detent position stops prevent grab bar from dropping from the vertical position. Intermediate bar rest position at 45° raised is provided to allow easy lifting for access and egress by frail users. Balance tension is preset by factory and is not adjustable. It is the owner's responsibility to ensure continued safe operation by performing periodic inspection and effecting any repairs required by adverse environmental conditions. Bumper provides positive bar stop at top rest position. Plastic tube cap closes end of bottom tube and provides smooth solid contact with back plate.

# **TECHNICAL INFORMATION / PRODUCT PROPERTIES**

| Property     | Value                                                                                                                                                                                                                                                                                                                                                                                                                                   |
|--------------|-----------------------------------------------------------------------------------------------------------------------------------------------------------------------------------------------------------------------------------------------------------------------------------------------------------------------------------------------------------------------------------------------------------------------------------------|
| Dimensions   | 18 gauge tubing with 1-1/4" Outside Diameter [Ø32] / 30" [762] Length                                                                                                                                                                                                                                                                                                                                                                   |
| Construction | Type 304 Stainless Steel - Satin Finish<br>18 gauge tubing with 1-1/2" Outside Diameter [Ø38]                                                                                                                                                                                                                                                                                                                                           |
| Mounting     | Surface Mounted                                                                                                                                                                                                                                                                                                                                                                                                                         |
| Capacity     | ASI grab bars are designed to meet and exceed 2010 ADA Accessibility Standards and ANSI A117.1 that fabricated product shall be of adequate strength to support a load in excess of 250 pounds (113.4 kg). Mounting to the wall is a critical part of the system to meet this requirement. The fastener system must be adequately sized to withstand the shear, tension or pullout, and torsion loads generated by the maximum loading. |

#### INSTALLATION

This unit is surface mounted. Installer/construction contractor must provide concealed anchor plate or blocking as specified in construction documents or as required by local building codes prior to wall finishing. Fasten wall plate to concealed anchor or blocking plate with appropriate hardware (by others) through each of six (6) mounting holes provided. See "STRENGTH" section below. Note that concealed mounting plates or anchors and hardware are not supplied with this product. Ensure that mounting configuration complies with local building codes. For compliance with 2010 ADA Accessibility Standards, install unit so that top of horizontal bar is between 33" [838] and 36" [914] Above Finished Floor (AFF) for use by adults. Other heights are appropriate for other age groups at lower levels.