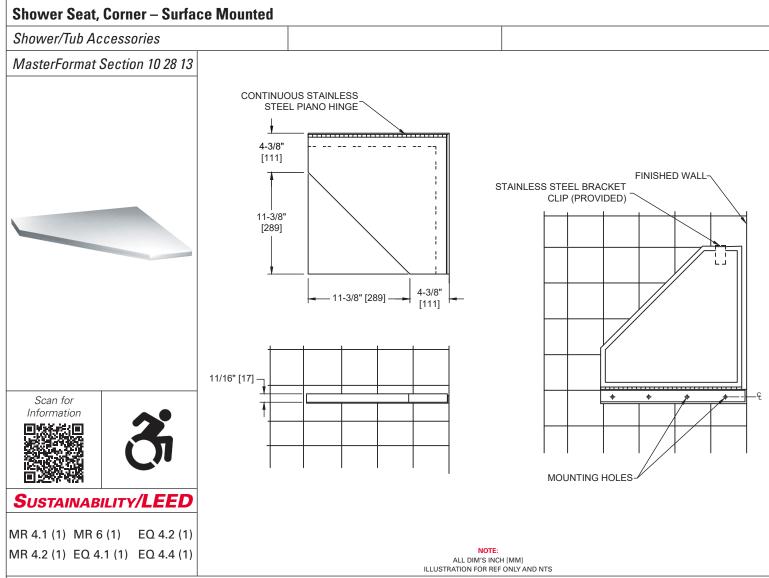

## **PRODUCT OVERVIEW**

Seat, support brackets and retainer clip are type 304 satin finish stainless steel. Seat is secured to one wall with full length 1/8" thick piano hinge and support on other wall by bracket. Seat sustaining a weight in excess of 300 pounds.

# KEY FEATURES & SPECIFICATIONS

- For Corner Installation
- Type 304 Stainless Steel Satin Finish
- Seat is secured to one wall with full length piano hinge
- Seat supported on adjacent wall by bracket

| Technical Information / Product Properties |                                                                                                                                                                                                                                                                                                   |
|--------------------------------------------|---------------------------------------------------------------------------------------------------------------------------------------------------------------------------------------------------------------------------------------------------------------------------------------------------|
| Property                                   | Value                                                                                                                                                                                                                                                                                             |
| Dimensions                                 | 15-3/4" [400] x 15-3/4" [400]                                                                                                                                                                                                                                                                     |
| Construction                               | Type 304 Stainless Steel - Satin Finish                                                                                                                                                                                                                                                           |
| Mounting                                   | Wall Mounted with Full Length Piano Hinge                                                                                                                                                                                                                                                         |
| Materials                                  | Brackets: 18 gauge (.048" [1,22] thick) type 304 stainless steel. Exposed surfaces are satin finish. Edges and corners are radiused and burr free.  Seat: 16 gauge (.06" [1,52] thick) type 304 stainless steel. Exposed surfaces are satin finish. Edges and corners are radiused and burr free. |

## INSTALLATION

Mount seat to wall 17" [482] to 19" [483] above finished floor (AFF) from top of lowered seat using appropriate fasteners (by others) through counter sunk holes provided in vertical leg of seat bracket. Locate retainer clip bracket to engauge seat and hold by friction in storage position. Backing to support seat must be provided as specified by architect and/or required in accordance with local building codes, before finished wall is applied. For compliance with 2010 ADA Accessibility Standards, install unit with lowered seat top 17" [432] min. AFF to 19" [483] max. AFF.