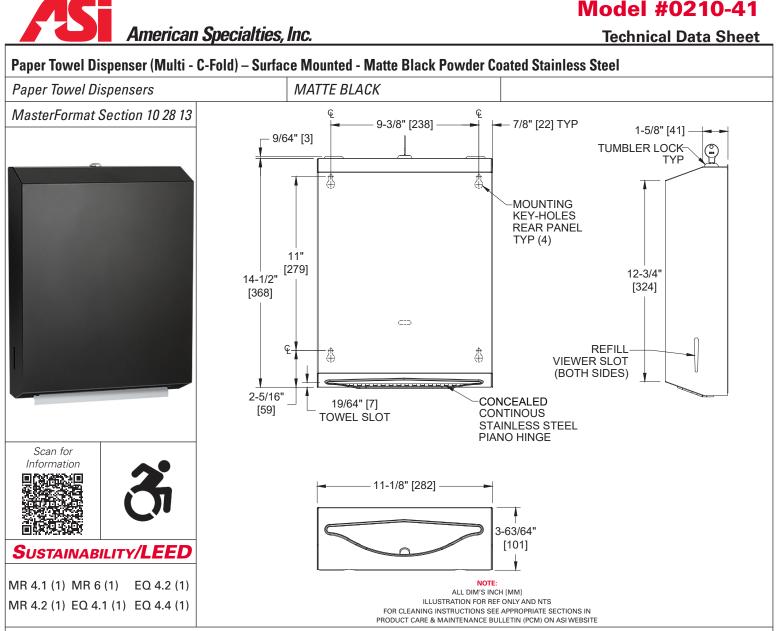

### **TECHNICAL INFORMATION / PRODUCT PROPERTIES**

| Property     | Value                                                                                          |
|--------------|------------------------------------------------------------------------------------------------|
| Dimensions   | 11-1/8" [282] W x 14-5/8" [368] H x 3-63/64" [101] D                                           |
| Construction | Type 304 Stainless Steel - Matte Black Powder Coated<br>Heavy duty stainless steel piano hinge |
| Power        | N/A                                                                                            |
| Operation    | PullType                                                                                       |
| Mounting     | Surface Mounted                                                                                |
| Capacity     | 400 C-Fold OR 525 Multi-Fold                                                                   |

#### INSTALLATION

Surface mount unit on wall or partition using five #10 self-threading screws (by others) through concealed mounting holes provided. Four mounting holes through back are keyhole slots for ease in hanging unit on pre-installed screws. Center top mounting hole is horizontal slot for ease of adjustment and vandal resistant locking. For compliance with 2010 ADA Accessibility Standards install unit so that centerline of towel dispenser slot is 48" [1219] maximum above finished floor (AFF).