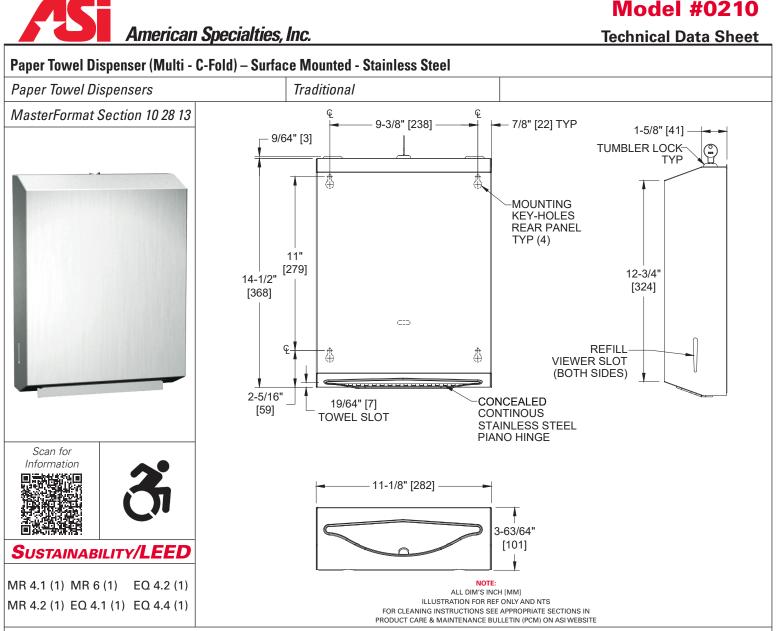

#### **TECHNICAL INFORMATION / PRODUCT PROPERTIES**

| Property     | Value                                                                             |
|--------------|-----------------------------------------------------------------------------------|
| Dimensions   | 11-1/8" [282] W x 14-5/8" [368] H x 3-63/64" [101] D                              |
| Construction | Type 304 Stainless Steel - Satin Finish<br>Heavy duty stainless steel piano hinge |
| Power        | N/A                                                                               |
| Operation    | PullType                                                                          |
| Mounting     | Surface Mounted                                                                   |
| Capacity     | 400 C-Fold OR 525 Multi-Fold                                                      |

#### INSTALLATION

Surface mount unit on wall or partition using five #10 self-threading screws (by others) through concealed mounting holes provided. Four mounting holes through back are keyhole slots for ease in hanging unit on pre-installed screws. Center top mounting hole is horizontal slot for ease of adjustment and vandal resistant locking. For compliance with 2010 ADA Accessibility Standards install unit so that centerline of towel dispenser slot is 48" [1219] maximum above finished floor (AFF).