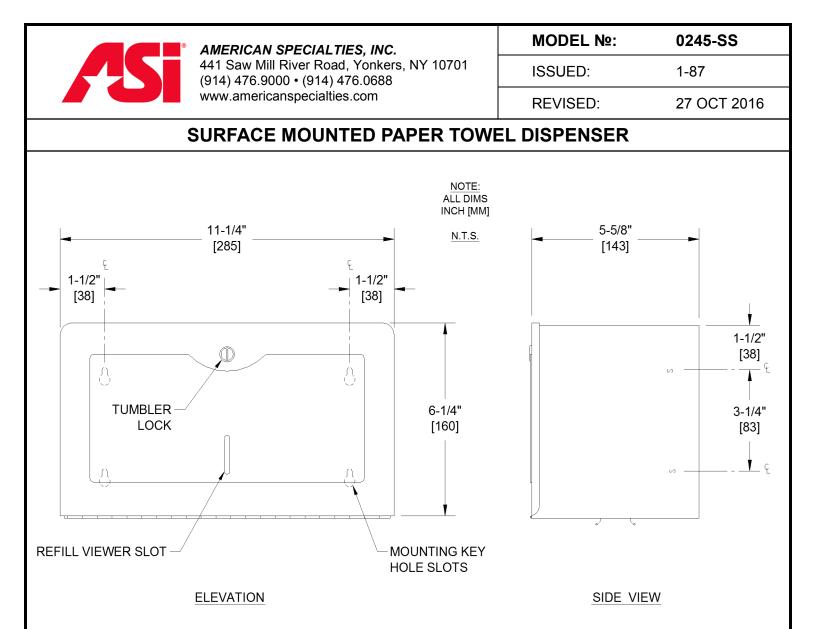

## **SPECIFICATION**

Surface Mounted Paper Towel Dispenser shall hold and dispense 400 standard single-fold paper towels and shall be fabricated of 22 gauge type 304 stainless steel alloy 18-8. Towel dispensing slot shall have a fully deburred edge for snag-free dispensing and user safety. Dispenser door shall be attached to bottom of unit with a full length 3/16" dia. [Ø4.7] stainless steel multi-staked piano hinge. Structural assembly of body and door components shall be of welded construction. Door shall be provided with a refill view indicator and be held closed with a tumbler lock. All exposed surfaces shall be satin finish and be protected during shipment with a PVC film easily removable after installation.