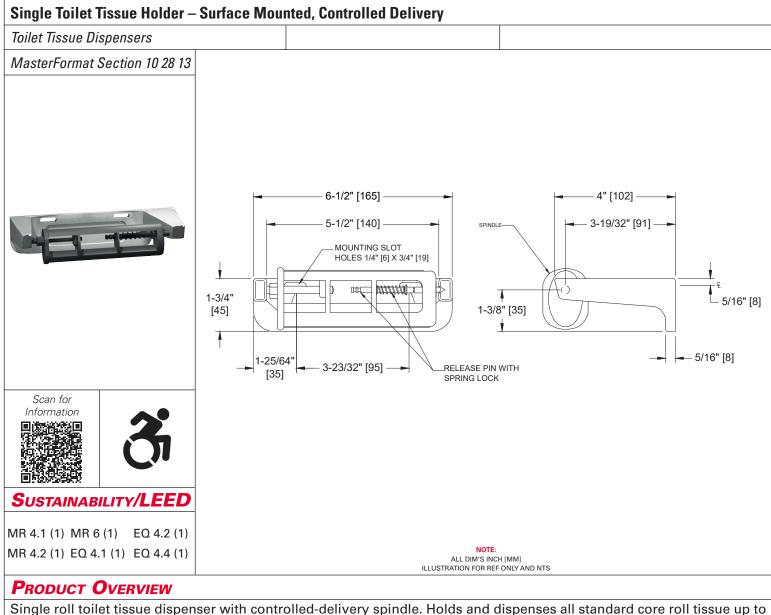

## **O**PERATION & **M**AINTENANCE

Spindle revolves 1/2 revolution for each operation and then returns to its original position. Roll core prevents access to release pin and cannot be removed from spindle until exhausted. Unit is replenished by releasing a concealed pin which in turn releases a spring lock mechanism on spindle.

| Technical Information / Product Properties |                                                                            |
|--------------------------------------------|----------------------------------------------------------------------------|
| Property                                   | Value                                                                      |
| Dimensions                                 | 6-1/2" [165] W x 1-3/4" [45] H x 4" [102] D                                |
| Construction                               | Aluminum Casting with Satin-Matte, Silver-Grey Finish                      |
| Mounting                                   | Surface Mounted                                                            |
| Capacity                                   | Holds one (1) roll of standard core roll toilet paper up to 6" Dia. [Ø152] |

#### INSTALLATION

Unit is surface mounted on wall or partition using self-threading screws (by others). For compliance with 2010 ADA Accessibility Standards, unit should be installed so that tissue roll centerline is between 44" [1118] maximum above finished floor (AFF) and 19" [483] minimum AFF.