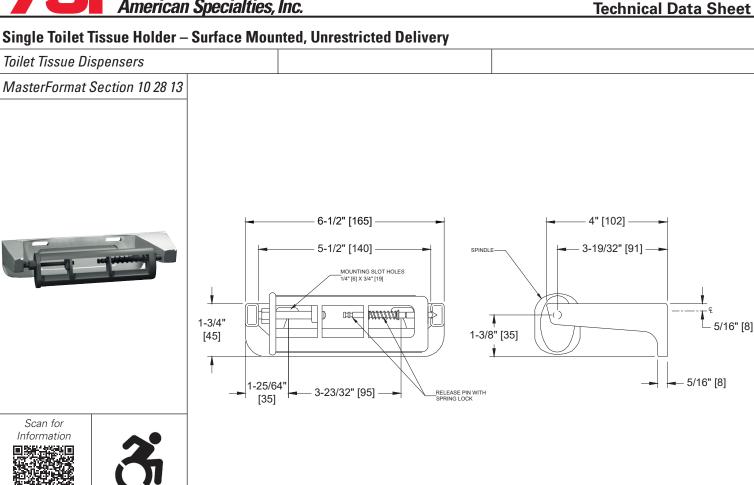

### **PRODUCT OVERVIEW**

Single roll toilet tissue dispenser with free-delivery spindle. Holds and dispenses all standard core roll tissue up to 6" diameter [Ø152]. Fabricated of heavy-duty aluminum casting with satin-matte, silver-grey finish. Spindle fabricated of impact resistant, ABS thermoplastic and is theft resistant with a concealed release mechanism.

## TECHNICAL INFORMATION / PRODUCT PROPERTIES

| Property     | Value                                                                      |
|--------------|----------------------------------------------------------------------------|
| Dimensions   | 6-1/2" [167] W x 1-3/4" [45] H x 4" [102] D                                |
| Construction | Aluminum Casting with Satin-Matte, Silver-Grey Finish                      |
| Mounting     | Surface Mounted                                                            |
| Capacity     | Holds one (1) roll of standard core roll toilet paper up to 6" Dia. [Ø152] |