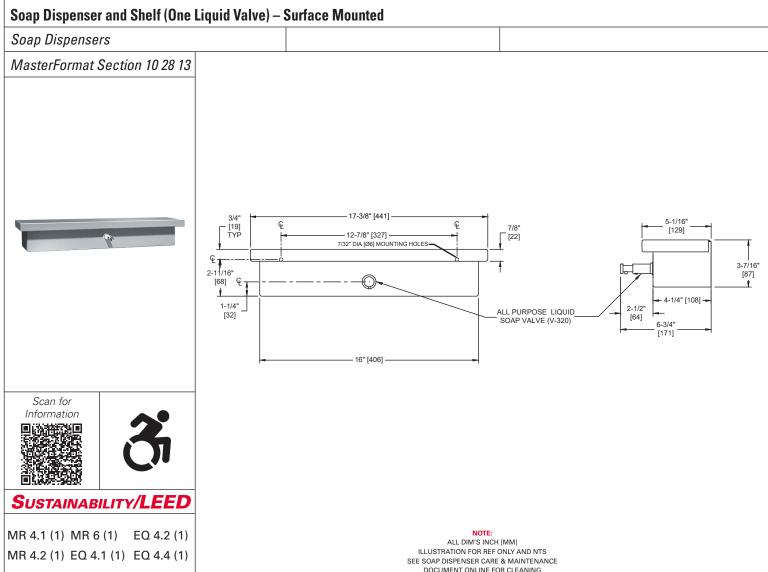

# **TECHNICAL INFORMATION / PRODUCT PROPERTIES**

| Property     | Value                                        |  |  |  |  |  |
|--------------|----------------------------------------------|--|--|--|--|--|
| Dimensions   | 17-3/8" x 3-7/16" x 5-1/16" [440 x 87 x 130] |  |  |  |  |  |
| Construction | Type 304 Stainless Steel - Satin Finish      |  |  |  |  |  |
| Mounting     | Surface Mounted                              |  |  |  |  |  |
| Options      | N/A                                          |  |  |  |  |  |

### INSTALLATION

Unit is mounted on wall using two (2) #10 screws (by others) through concealed mounting holes in tank back. For compliance with 2010 ADA Accessibility Standards, install unit so that dispenser valve is 44" [1118] maximum Above Finished Floor.