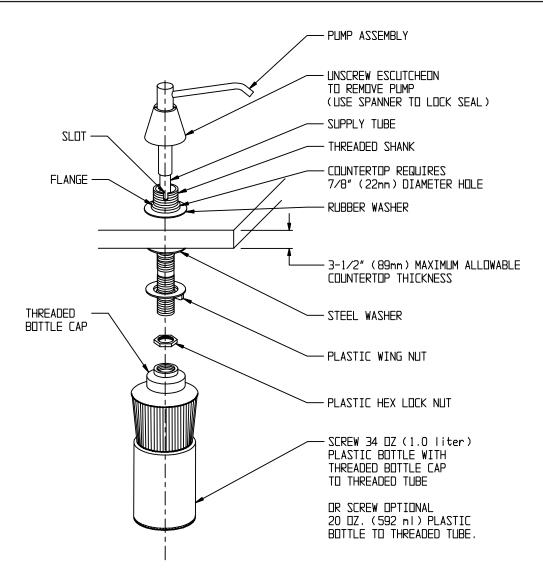

## **INSTALLATION:**

Dispenser requires a 7/8'' (22mm) diameter hole through the countertop. Provide clearance below the countertop for 4-1/2''(114mm) diameter x 18''(457mm) container.

Unscrew chrome plated escutcheon from threaded shank in a counterclockwise direction and remove the pump assembly. Slide rubber washer onto the threaded shank under the flange and insert shank into countertop. Install the steel washer and plastic wing nut to the threaded shank. Do not over tighten the wing nut.

Install the plastic hex lock nut and the bottle on the threaded shank. Tighten the nut against the bottle neck to lock the bottle in place. Attach supply tube to the pump assembly and insert the pump assembly into the shank. Screw on chrome plated escutcheon in a clockwise direction. Hand tighten only with spanner provided.