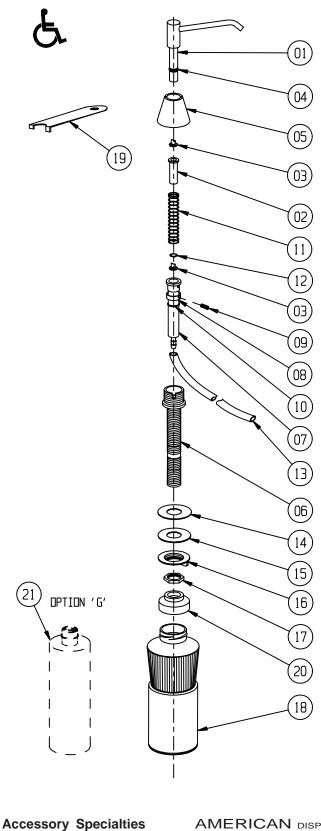

## Lavatory / Countertop Mounted Liquid Soap Dispenser Repair Kits

| ITEM No. | PART DESCRIPTION                         |
|----------|------------------------------------------|
| 0332-01A | PISTON & SPOUT ASSEMBLY (4"-102mm)       |
| 0332-01B | PISTON & SPOUT ASSEMBLY (6"-152mm)       |
| 0332-02  | PLASTIC SPACER                           |
| 0332-03  | DUCK - BILL CHECK VALVE                  |
| 0332-04  | PISTON 'O´- RING SEAL                    |
| 0332-05  | CHROME PLATED BRASS ESCUTCHEON           |
| 0332-06  | PLASTIC THREADED SHANK                   |
| 0332-07  | CLEAR PLASTIC CYLINDER                   |
| 0332-08  | STAINLESS STEEL COLLAR                   |
| 0332-09  | STAINLESS STEEL SCREW                    |
| 0332-10  | ' O ' - RING SEAL                        |
| 0332-11  | MAIN SPRING                              |
| 0332-12  | STAINLESS STEEL WASHER (S)               |
| 0332-13  | SUPPLY TUBE                              |
| 0332-14  | RUBBER WASHER                            |
| 0332-15  | STAINLESS STEEL WASHER (L)               |
| 0332-16  | PLASTIC WING NUT                         |
| 0332-17  | PLASTIC HEX LOCK NUT                     |
| 0332-18  | PLASTIC BOTTLE (34 OUNCE -1 liter)       |
| 0332-19  | SPANNER WRENCH                           |
| 0332-20  | PLASTIC THREADED BOTTLE CAP<br>(adapter) |
| 0332-21  | PLASTIC BOTTLE (20 OUNCE - 592 ml)       |

## **REPAIR KITS AVAILABLE**

Note: Items in kits (shaded items) NOT available separately

| ITEM No. | KIT DESCRIPTION                                                                       |
|----------|---------------------------------------------------------------------------------------|
| 0332-22  | Complete Valve Assembly, 4"(102mm) Spout, includes items 1,2,3,4,5,7,8,9,10,11,12,13. |
| 0332-23  | Complete Valve Assembly, 6"(152mm) Spout, includes items 1,2,3,4,5,7,8,9,10,11,12,13. |
| 0332-24  | Basin Shank Housing Assembly includes items 6,14,15,16,17.                            |
| 0332-25  | Piston & Spout Assembly 4"(102mm) Spout, includes items 1,4.                          |
| 0332-26  | Piston & Spout Assembly 6"(152mm) Spout, includes items 1,4.                          |