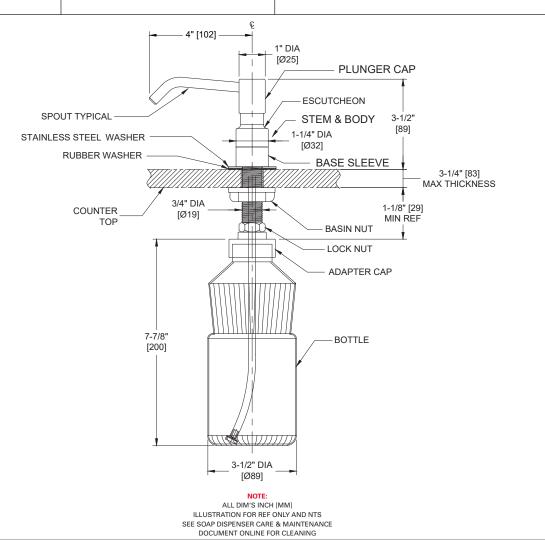

### PRODUCT OVERVIEW

Dispenser plunger cap, stem and body, spout, escutcheon and base sleeve fabricated of stainless steel. Soap container is translucent, shatter-resistant HDPE and is filled by removing the tank from under the vanity. ADA compliant. Capacity: 34 oz. (1.0 L) foam soap. Soap Requirements: Proper usage of this dispenser requires, that only soap within the following range for viscosity and pH may be used. Viscosity Range (mPa•s or cP): 1-100. pH Range: 5.5 ~ 8.5. Soaps containing reportable salts, chlorides and alcohols should be avoided.

## TECHNICAL INFORMATION / PRODUCT PROPERTIES

| Property     | Value                                                                 |
|--------------|-----------------------------------------------------------------------|
| Dimensions   | 3-1/2" x 15-3/4" [89 x 372] (max height) - Spout Projection: 4" [102] |
| Construction | Type 304 Stainless Steel - Satin Finish                               |
| Mounting     | Vanity/Counter Mount                                                  |
| Options      | N/A                                                                   |

#### INSTALLATION

Unit is typically located adjacent to a ?ush mounted lavatory, through 7/8" diameter [22 dia.] cut out (by others) in counter top. The threaded shank allows for installation in counter tops up to 3-1/4" [83] thick.