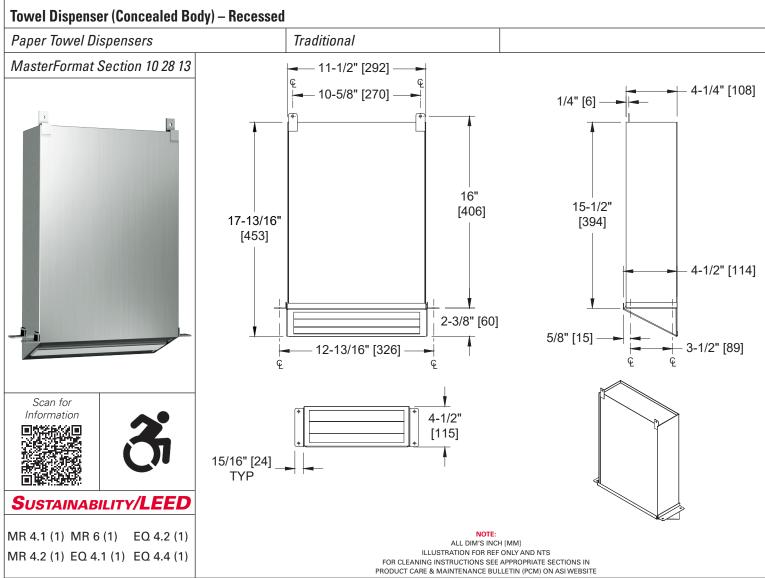

## PRODUCT OVERVIEW

Concealed body for pocket mounting behind mirrors. This cabinet has 2 push-up flaps for bottom-filling with towels and dispenses 600 C-fold or 800 multi-fold paper towels; designed to conceal the dispenser behind mirror or wall so only the towel tray opening is visible. Towels are self-feeding until supply is depleted. Towels are refilled from the bottom via two push-up flaps.

# KEY FEATURES & SPECIFICATIONS

- Designed to conceal the dispenser behind mirror or wall
- Towel slot has a fully hemmed edge for snag-free dispensing and user safety
- Type 304 Stainless Steel Satin Finish
- Recessed
- PullType
- 600 C-Fold or 800 Multi-Fold
- Toilet Accessories

# TECHNICAL INFORMATION / PRODUCT PROPERTIES

| Property     | Value                                                                                     |
|--------------|-------------------------------------------------------------------------------------------|
| Dimensions   | 12-3/4" [324] W x 18" [457] H x 4-1/2" [108] D                                            |
| Construction | Type 304 Stainless Steel - Satin Finish<br>Concealed multi-staked hinge - 3/16" Dia. [Ø5] |
| Power        | N/A                                                                                       |
| Operation    | Manual - Pull Type                                                                        |
| Mounting     | Recessed                                                                                  |
| Capacity     | 600 C-Fold OR 800 Multi-Fold                                                              |