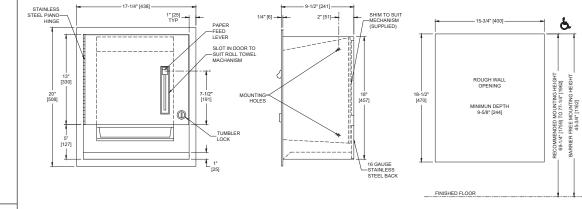

# TECHNICAL INFORMATION / PRODUCT PROPERTIES

| Property     | Value                                          |
|--------------|------------------------------------------------|
| Dimensions   | 17-1/4" [438] W x 20" [508] H x 9-3/4" [248] D |
| Construction | Type 304 Stainless Steel - Satin Finish        |
| Power        | N/A                                            |
| Operation    | Manual - Pull Type                             |
| Mounting     | Recessed                                       |
| Capacity     | Roll Towels - up to 800 ft. Length             |

#### INSTALLATION

Mount unit in wall recess using #10 self-threading screws (by others) through concealed mounting holes provided. Note that top of rough wall opening is 3/4" [19] below top of unit.

Rough Wall Opening (RWO) required is 15-3/4" [400] W x 18-1/2" [470] H x 9-5/8" [245] D minimum