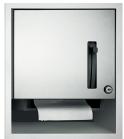

#### PRODUCT OVERVIEW

Unit holds and dispenses one 8" [203] or 9" [229] wide standard towel roll up to 800 ft. (244m) long and one stub roll up to 4" diameter [Ø102]. Unit allows settings for towel dispense length of 2-1/2" [64], 4" [102] or 5" [127] with no adapter plates. Locking door prevents unauthorized access or removal.

## KEY FEATURES & SPECIFICATIONS

- Adjustable dispensing settings
- Type 304 Stainless Steel Satin Finish
- Recessed
- Pull Type
- Roll Towels up to 800 ft. Length

Saw Mill River Road, Yonkers, NY 10701 (914)American Specialties, Inc. 476-9000 www.americanspecialties.com Model:#04523 Revision: R1 Issued: 11/1/2021 Revised: 3/10/2023