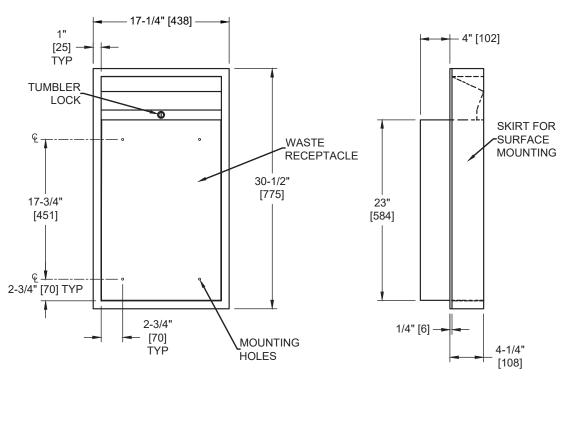

### PRODUCT OVERVIEW

Surface Mounted Waste Receptacle has a capacity of 12 gal (46 liters). Frame, waste receptacle and cabinet are fabricated of 22 gauge stainless steel alloy 18-8, type 304. Waste receptacle has hemmed edges for safety and internal hooks for hanging a reusable vinyl bag (optional, by others). A tumbler lock keyed alike to other ASI washroom equipment shall retain waste receptacle. Container locks into cabinet, removable for servicing.

### **TECHNICAL INFORMATION / PRODUCT PROPERTIES**

| Property     | Value                                              |
|--------------|----------------------------------------------------|
| Dimensions   | 17-1/4" [438] W x 30-1/2" [775] H x 8" [203] D     |
| Construction | Type 304 Stainless Steel - Satin Finish            |
| Mounting     | Surface Mounted - 8-1/4" [210] Projection Standard |
| Capacity     | 12.0 Gal. (45.4 L) Waste Capacity Standard         |

#### INSTALLATION

Unit is surface mounted to wall using #10 self-threading screws (by others) through concealed mounting holes provided. For compliance with 2010 ADA Accessibility Standards, install unit with top edge no higher than 48" [1219] Above Finished Floor (AFF). SM collar is installed on cabinet prior to mounting on wall following procedure described on SM Collar Data Sheet.