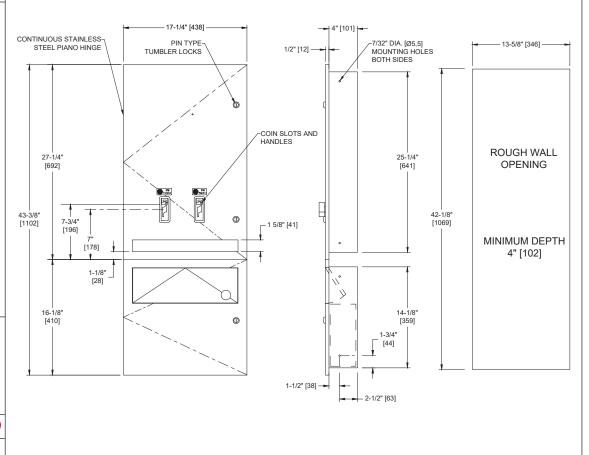

### Sustainability/LEED

MR 4.1 (1) MR 6 (1) EQ 4.2 (1) MR 4.2 (1) EQ 4.1 (1) EQ 4.4 (1)

ALL DIM'S INCH [MM]
ILLUSTRATION FOR REF ONLY AND NTS

FOR CLEANING INSTRUCTIONS SEE APPROPRIATE SECTIONS IN PRODUCT CARE & MAINTENANCE BULLETIN (PCM) ON ASI WEBSITE

| TECHNICAL INFORMATION / PRODUCT PROPERTIES |                                                                                                                                                                                                                                                                                                                                                                         |
|--------------------------------------------|-------------------------------------------------------------------------------------------------------------------------------------------------------------------------------------------------------------------------------------------------------------------------------------------------------------------------------------------------------------------------|
| Property                                   | Value                                                                                                                                                                                                                                                                                                                                                                   |
| Dimensions                                 | 17-1/4" [438] x 43-3/8" x 4-1/2" [438 x 1102 x 114]                                                                                                                                                                                                                                                                                                                     |
| Construction                               | Type 304 Stainless Steel - Satin Finish                                                                                                                                                                                                                                                                                                                                 |
| Mounting                                   | Recessed                                                                                                                                                                                                                                                                                                                                                                |
| Capacity                                   | NAPKINS, SINGLES, CARDBOARD-BOXED, SEMIGLOSS FINISH CAPACITY 15  BOX SIZE 4-1/4" [108] x 3" [76] x 1-1/8" [29]  Stayfree# 4  Guards# 247, or 147  Kotex# 704, 707, 07010, 07040, 07045, 07300, 07320  Pure-Nat# M-4  Modess# 4  TAMPONS, CYLINDER, CARDBOARD, SEMIGLOSS, CRIMPED ENDS CAPACITY 23  TUBE SIZE 3/4" diameter [Ø19] x 5-1/4" [134]  Tampax  Modess Tampons |
| INSTALLATIO                                | N .                                                                                                                                                                                                                                                                                                                                                                     |
|                                            | d in wall recess using #10 self-threading screws (by others). Note that coin slot is 22-15/16" [583] above frough wall opening.                                                                                                                                                                                                                                         |
| Rough Wall Ope                             | ening (RWO) required is 16" [406] W x 26" [660] H x 4" [102] D minimum                                                                                                                                                                                                                                                                                                  |