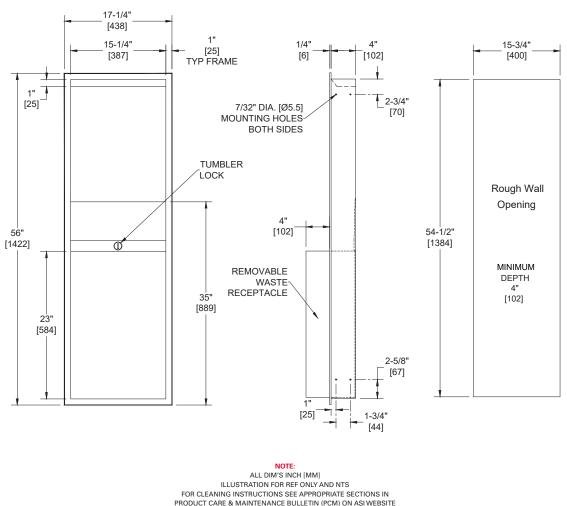

# TECHNICAL INFORMATION / PRODUCT PROPERTIES

| Property     | Value                                           |
|--------------|-------------------------------------------------|
| Dimensions   | 17-1/4" [438] W x 56" [1422] H x 8-1/4" [210] D |
| Construction | Type 304 Stainless Steel - Satin Finish         |
| Mounting     | Recessed                                        |
| Capacity     |                                                 |

### INSTALLATION

Mount unit in wall recess using four (4) #10 self-threading screws (by others) through concealed mounting holes provided. Note that top of Rough Wall Opening (RWO) is 3/4" [19] below top of unit. For compliance with 2010 ADA Accessibility Standards install unit with centerline of towel outlet 48" [1219] maximum Above Finish Floor (AFF).

Rough Wall Opening (RWO) required is 15-3/4 [400] W x 54-1/2" [1384] H x 4" [102] D minimum