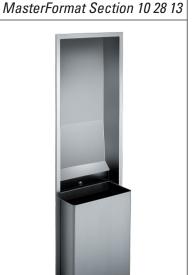

#### PRODUCT OVERVIEW

Recessed Open Cabinet and Waste Receptacle shall have 18 gauge back in top section to receive (A)RPTD unit (by others) and shall have a waste capacity of 12 gallons (46 L). Locking compartment and receptacle retainer prevents unauthorized access or removal.

# **KEY FEATURES & SPECIFICATIONS**

- 22 gauge Type 304 Stainless Steel Satin Finish
- Recessed

Saw Mill River Road, Yonkers, NY 10701 American Specialties, Inc. (914)476-9000 www.americanspecialties.com Model:#0469-ND Revision: R1 Issued: 12/2/2024 Revised: 12/2/2024

## **OPERATION & MAINTENANCE**

Top section back has no holes and owner prepares mounting for (A)RPTD provided by others. Waste container is emptied manually on cycle determined by maintenance needs. Locking receptacle retainer prevents unauthorized access or removal.