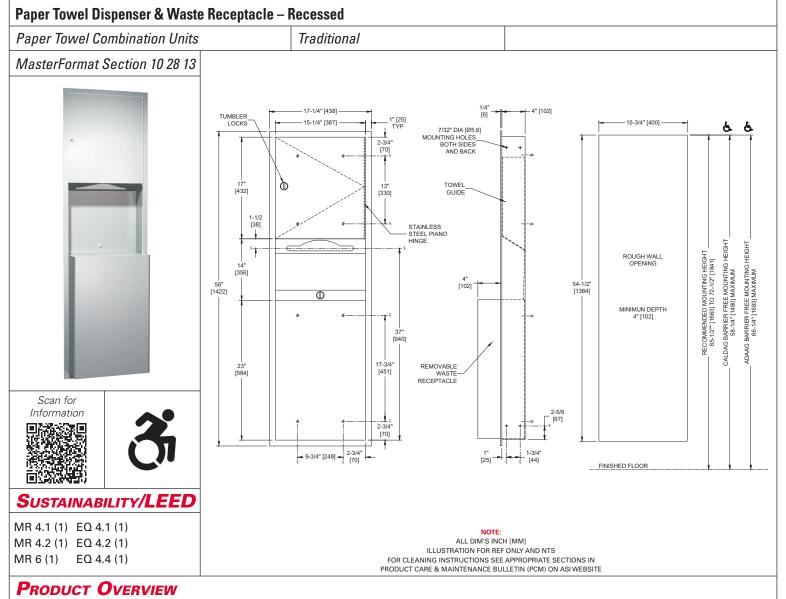

### **Key Features & Specifications**

- Double-pan construction door has "no-Flex" fiberboard filler for added rigidity and strength
- Door is attached to the cabinet with a 3/16" diameter [Ø5] Heavy-duty, Multi-Staked Stainless Steel Piano Hinge
- 22 gauge Type 304 Stainless Steel Satin Finish
- Recessed
- 600 C-Fold or 800 Multi-Fold / 12.0 Gal. (46.0 L) Waste Capacity

| Technical Information / Product Properties |       |
|--------------------------------------------|-------|
| Property                                   | Value |

| Property     | Value                                                            |
|--------------|------------------------------------------------------------------|
| Dimensions   | 17-1/4" [438] W x 56" [1422] H x 8-1/4" [210] D                  |
| Construction | Type 304 Stainless Steel - Satin Finish                          |
| Mounting     | Surface Mounted                                                  |
| Capacity     | 600 C-Fold or 800 Multi-Fold / 12.0 Gal. (46.0 L) Waste Capacity |
| _            |                                                                  |

#### INSTALLATION

Mount unit in wall recess using four (4) #10 self-threading screws (by others) through concealed mounting holes provided. Note that top of Rough Wall Opening (RWO) is 3/4" [19] below top of unit. For compliance with 2010 ADA Accessibility Standards install unit with centerline of towel outlet 48" [1219] maximum Above Finish Floor (AFF). For reduced height compliance with 6" [152] curb, see Model #0463.

Rough Wall Opening (RWO) required is 15-3/4 [400] W x 54-1/2" [1384] H x 4" [102] D minimum