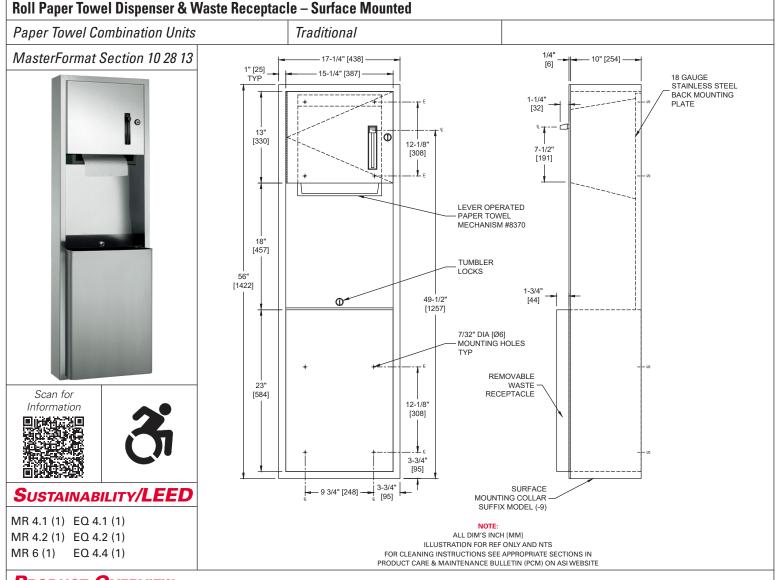

## **P**RODUCT **O**VERVIEW

Unit mechanically dispenses 8" [205] or 9" [230] wide standard towel roll up to 800 ft. (244m) long and has stub roll capability for continuous dispensing. 18 gal. (68 liters) disposal capacity. Surface mounted with stainless steel collar. Towels are fed by lever action until supply is depleted. Towel feed length is adjustable for economy by pin (supplied) limiting of lever stroke length. Unit may be reloaded with a full roll to automatically start when finished with an existing partial roll. Locking compartment and receptacle retainer prevents unauthorized access or removal.

## **Key Features & Specifications**

- Double-pan construction door has "no-Flex" fiberboard filler for added rigidity and strength
- Door is attached to the cabinet with a 3/16" diameter [Ø5] Heavy-duty, Multi-Staked Stainless Steel Piano Hinge
- Type 304 Stainless Steel Satin Finish
- Surface Mounted w/ 9" Collar
- Roll Towels up to 800 ft. Length / 18.0 Gal. (68.0 L) Waste Capacity

## **OPERATION & MAINTENANCE**

Towels are fed by lever action until supply is depleted. Towel feed length is adjustable for economy by pin (supplied) limiting of lever stroke length. Unit may be reloaded with a full roll to automatically start when finished with an existing partial roll. Waste container is emptied manually on cycle determined by maintenance needs. Locking compartment and receptacle retainer prevents unauthorized access and removal.

# Technical Information / Product Properties

| Property     | Value                                                                  |
|--------------|------------------------------------------------------------------------|
| Dimensions   | 17-1/4" [438] W x 56" [1422] H x 11-3/4" [299] D                       |
| Construction | Type 304 Stainless Steel - Satin Finish                                |
| Mounting     | Surface Mounted - w/ -9 Collar                                         |
| Capacity     | Roll Towels - up to 800 ft. Length / 18.0 Gal. (68.0 L) Waste Capacity |
| _            |                                                                        |

### INSTALLATION

Install unit on wall using four (4) #10 self-threading screws (by others) through concealed mounting holes provided. Suggested mounting height is 55" [1397] Above Finished Floor (AFF) to lever handle. For reduced height compliance with 6" [152] curb and compliance with 2010 ADA Accessibility Standards see Model #0463 or #046921 series.