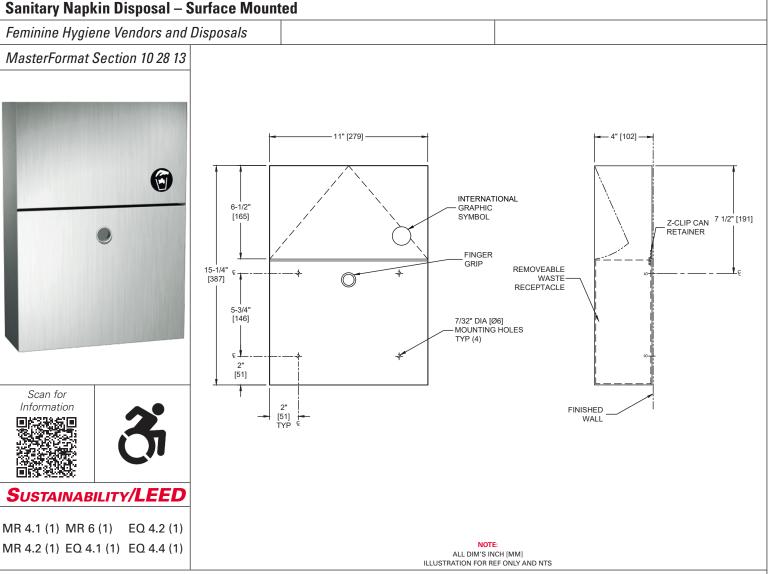

## **P**RODUCT **O**VERVIEW

Self-closing door is mounted to cabinet with stainless steel spring hinge. Holds 1.5 gal (5.7 liters) of dry/solids waste. Surface mounted unit for end stall installation. User pushes door to deposit waste material. Door is self-closing. Maintenance schedule determines waste removal cycle. Unit is emptied by removing bottom waste container and inverting over collection bag. Waste container is captured by internal angle to prevent inadvertent dumping and safety-edged finger grip provides convenient grip for service. Door, flanges, waste receptacle and cabinet shall be 22 gauge type 304 stainless steel alloy 18-8.

### **O**PERATION & **M**AINTENANCE

User pushes door to deposit waste material. Door is self-closing. Maintenance schedule determines waste removal cycle. Unit is emptied by removing bottom waste container and inverting over collection bag. Waste container is captured by internal angle to prevent inadvertent dumping and safety-edged finger grip provides convenient grip for service.

## **TECHNICAL INFORMATION / PRODUCT PROPERTIES**

| Property     | Value                                        |
|--------------|----------------------------------------------|
| Dimensions   | 11" [279] W x 4" [102] D x 15-1/4" [387]     |
| Construction | Type 304 Stainless Steel - Satin Finish      |
| Mounting     | Surface Mounted                              |
| Capacity     | 1.5 gal (5.7 L) of dry/solids Waste Capacity |
|              |                                              |