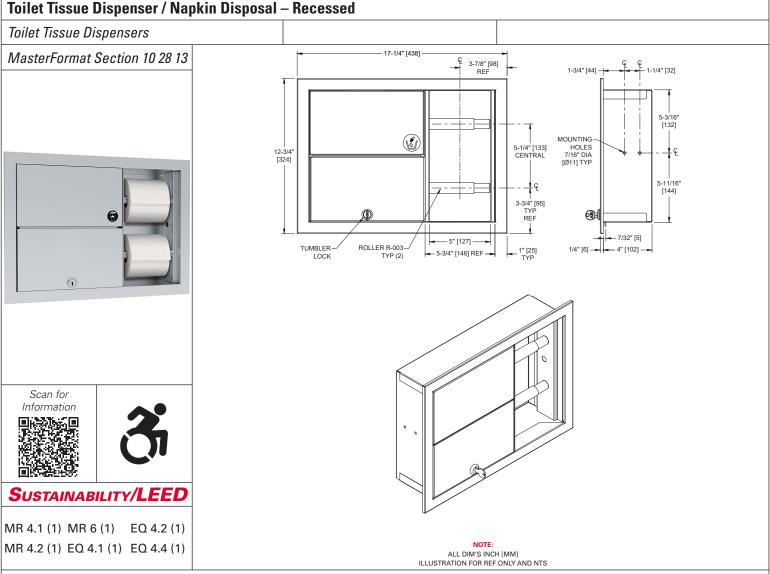

## **P**RODUCT **O**VERVIEW

Holds two (2) rolls standard or 1800 sheet 4-1/2" [114] x 5-1/4" diameter [Ø133] toilet paper. Removable waste container has a capacity of 0.75 gal (2.8 liters) and is held closed with tumbler lock. Unit shall include two (2) chrome plated toilet tissue rollers [p/n R-003].

## **Key Features & Specifications**

- Toilet Tissue Dispenser / Napkin Disposal
- Type 304 Stainless Steel Satin Finish
- Recessed
- Cabinet & face frame shall be 22 gauge stainless steel

American Specialties, Inc.441 Saw Mill River Road, Yonkers, NY 10701(914)476-9000www.americanspecialties.comModel:#04822Revision: R2Issued: 3/25/2024Revised: 4/25/2024

| Technical Information / Product Properties |                                                                                                                                                 |
|--------------------------------------------|-------------------------------------------------------------------------------------------------------------------------------------------------|
| Property                                   | Value                                                                                                                                           |
| Dimensions                                 | 17-1/4" [438] W x 12-3/4" [324] H x 4-1/4" [108] D                                                                                              |
| Construction                               | Type 304 Stainless Steel - Satin Finish                                                                                                         |
| Mounting                                   | Recessed                                                                                                                                        |
| Capacity                                   | Holds two (2) rolls standard or 1800 sheet 4-1/2" [114] x 5-1/4" Dia. [Ø133] toilet paper. Waste container has a 0.75 gal (2.8 liter) capacity. |

#### INSTALLATION

Mount unit in wall recess using four (4) #10 self-threading screws (by others) through concealed mounting holes provided. Note that top of RWO (rough wall opening) is 13/16" [21] below top of unit. For 2010 ADA Accessibility Standards the centerline of the TP Dispenser should be located within 7" [178] to 9" [227] of the front of the toilet and the TP Dispenser opening bottom should be above 15" [381] minimum AFF. An optional GB (not provided) at 33"[838] to 36" [914] AFF to the top of the bar removal of waste receptacle.

Rough Wall Opening (RWO) required: 15-3/4" [400] W x 11-1/8" [283] H x 4" [102] D minimum