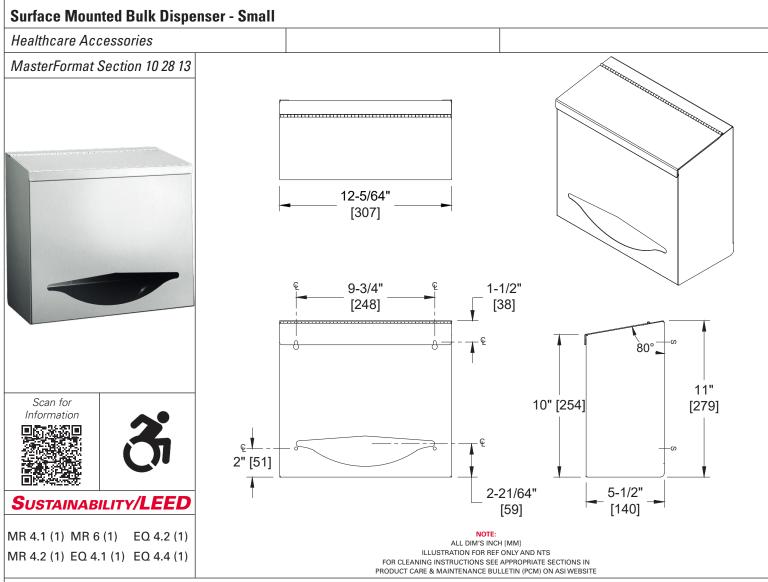

# TECHNICAL INFORMATION / PRODUCT PROPERTIES

| Property     | Value                                           |
|--------------|-------------------------------------------------|
| Dimensions   | 12-5/64" [307] W x 11" [279] H x 5-1/2" [140] D |
| Construction | Type 304 Stainless Steel - Satin Finish         |
| Mounting     | Surface Mounted                                 |
| Capacity     | Small capacity - Bulk Dispenser                 |