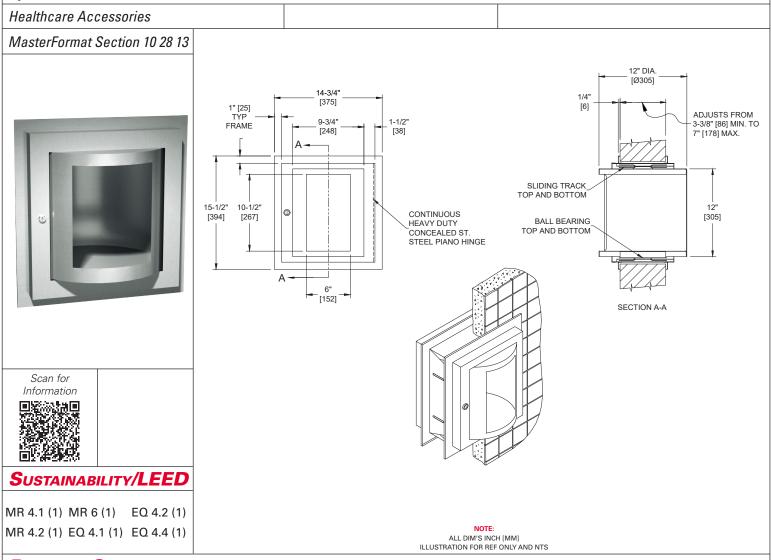

## **P**RODUCT **O**VERVIEW

Turntable cylinder is 12" diameter [Ø305] with 10-1/2" [167] x 6" [152] opening. Stainless steel self-lubricating ball bearing plates mounted on top and bottom permit the unit to rotate freely. Positioned bullet catches prevent uncontrolled rotation. Tumbler lock allows for the removal of the cylinder for sterilizing or autoclaving when necessary. Specimen container is placed inside the turntable cylinder and is then manually rotated clockwise or counterclockwise 180° to present the container to the rear opening for retrieval by technician. Service access to the unit is gained by unlocking and opening the door.

## **O**PERATION & **M**AINTENANCE

Specimen container is placed inside the turntable cylinder and is then manually rotated clockwise or counterclockwise 180° to present the container to the rear opening for retrieval by technician. Service access to the unit is gained by unlocking and opening the door.

### **TECHNICAL INFORMATION / PRODUCT PROPERTIES**

| Property     | Value                                   |
|--------------|-----------------------------------------|
| Dimensions   | 14-3/4" [357] W x 15-1/2" [394] H       |
| Construction | Type 304 Stainless Steel - Satin Finish |
| Mounting     | Recessed                                |
| Capacity     | N/A                                     |
|              |                                         |

#### INSTALLATION

Adjustable trim accommodates wall thickness of 3-3/8" [86] to 7" [178].

Rough Wall Opening (RWO) required is 13-1/4" [337] W x 14" H [356] x 3-3/8" [86] to 7" [178] wall thickness