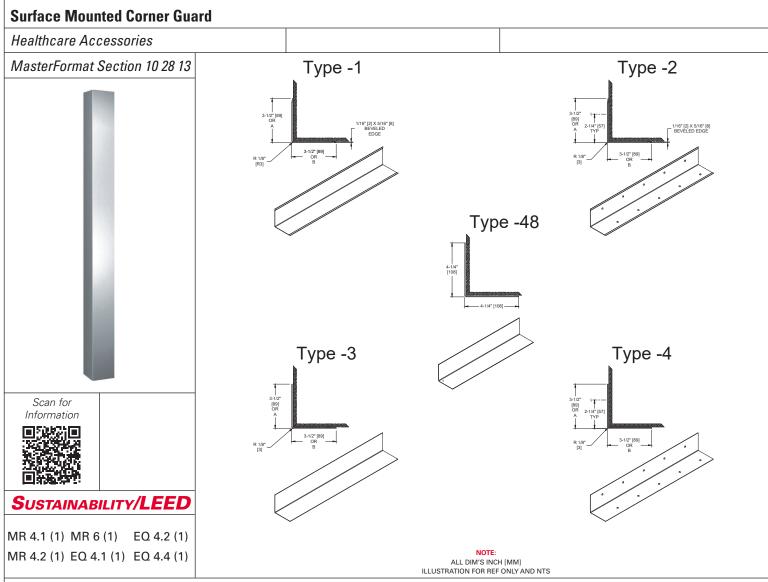

#### PRODUCT OVERVIEW

Corner Guards come in sizes up to max length of 10 feet (120" [3048]) for one (1) piece as specified (L) if not, 4 feet (48" [1219]) and are ideal for any application where you need the elegance and durability of stainless steel. Multiple Sizes and Mounting Options available.

## KEY FEATURES & SPECIFICATIONS

- Choices of beveled or standard legs
- Max length of 10 feet (120" [3048])
- Type 304 Stainless Steel Satin Finish
- 16 gauge or 18 gauge options
- Surface Mounted
- Options to mount adhesive or screws
- Various Sizes

# TECHNICAL INFORMATION / PRODUCT PROPERTIES

| Property     | Value                                   |
|--------------|-----------------------------------------|
| Dimensions   | Various Sizes Available                 |
| Construction | Type 304 Stainless Steel - Satin Finish |
| Mounting     | Surface Mounted                         |
| Capacity     | N/A                                     |