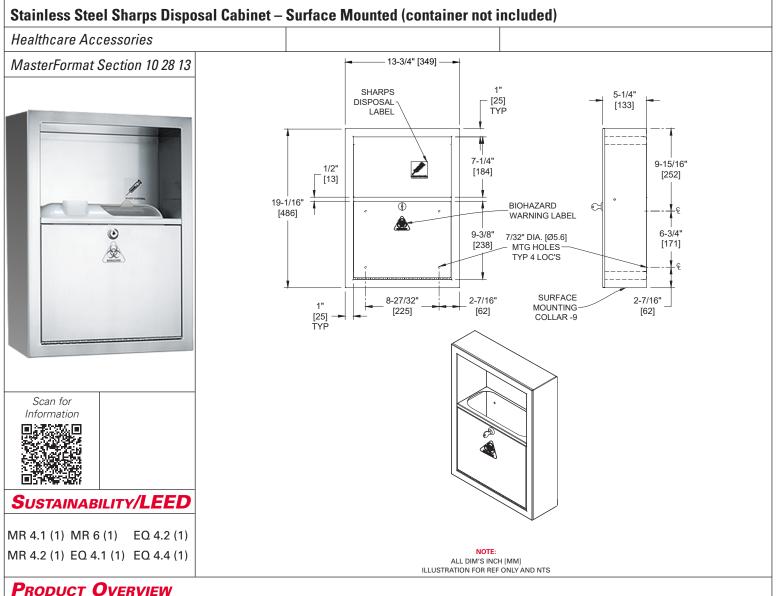

## **Key Features & Specifications**

- 18 gauge cabinet and door with a tumbler lock
- Marked with graphic label indicating Biohazard.
- Type 304 Stainless Steel Satin Finish
- Heavy duty stainless steel multi-staked 3/16" diameter [Ø5] piano hinge
- Surface Mounted
- Container not included
- Accommodates one (1) Becton, Dickinson and Company Brand Sharps Collector, model 305443 (by others)

## **TECHNICAL INFORMATION / PRODUCT PROPERTIES**

| Property     | Value                                                                                              |
|--------------|----------------------------------------------------------------------------------------------------|
| Dimensions   | 13-3/4" [349] W x 19-1/16" [466] H x 5-1/4" [133] D                                                |
| Construction | Type 304 Stainless Steel - Satin Finish                                                            |
| Mounting     | Surface Mounted                                                                                    |
| Capacity     | Accommodates one (1) Becton, Dickinson & Company Brand Sharps Collector, model #305443 (by others) |
|              |                                                                                                    |