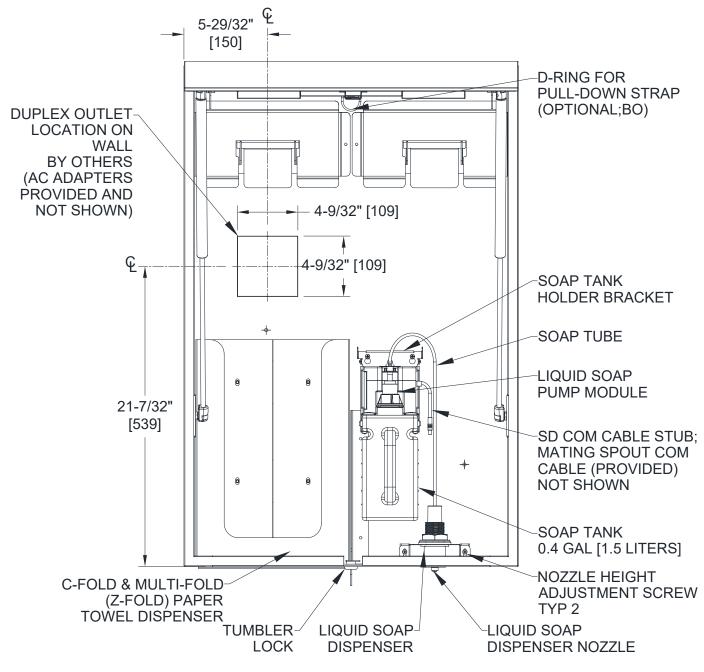

#### Installation of LED-Lighting

Connect the output connector plug, marked "LIGHTS", of the 12V AC/DC power supply adapter (provided) into the DC Power switch socket, marked "LIGHTS" (provided) located at the top of the cabinet. Connect the 12V AC/DC power supply dapter (provided) to the quad outlet (by others). Turn ON the DC switch (provided).

#### INSTALLATION OF LIQUID SOAP DISPENSER

Connect the 6V AC/DC power supply adapter to one of the quad outlets (by others). Soap Tank can be filled by removing the soap tank from soap tank holder bracket and lifting out the Liquid Soap Pump Assembly. Fill the tank with liquid soaps with a pH in range 7 ± 1.5 and viscosity in range 100 ~ 3000 cP (mPa•s). Replace the Liquid Soap Pump Assembly after filling and place the soap tank back into the soap tank holder bracket. Make sure the soap tube has no kinks and is not pinched when refitting the Liquid Soap Pump Assembly to the soap tank. Insert the plug (marked "PUMP") into the matching socket on the RH side of the SD Pump Module.

### INSTALLATION OF PULL-DOWN STRAP (BY OTHERS)

For ease of service by height challenged individuals an optional strap (not supplied, by others) can be attached to the **D**-ring welded onto the **T**-track raceway on the inside of the mirror door (see Fig. 5). This will provide a lower pulling point to aid in closing the door to the point that the gas struts will assist in final closing to shut position.