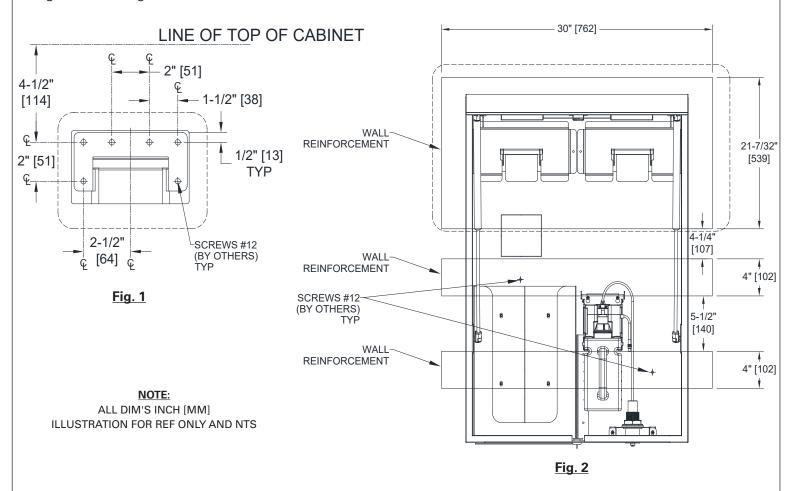

#### Installation of Wall Mounting Hanger Hooks

Appropriate wall reinforcement and AC quad outlet must be prepared prior to initiating the Velare™ BTM System Installation (see Fig. 2 for blocking reference and Fig. 5 for Electrical KO location). Install the two (2) wall mounting hanger hooks located in the interior of the module on wall using twelve (12) #12 self-threading, pan-head screws (by others) (Fig. 1) into appropriate wall reinforcements (Fig. 2). Hang the cabinet on wall mounting hanger hooks (Fig. 3). Suggested mounting height is to position bottom of module 16" [406] to 20" [508] above vanity top (Fig. 4). Power can be provided to the interior of module through the Electrical Service KO for quad outlets located at the back of the cabinet.

**IMPORTANT:** Install two (2) #12 self-threading locking screws (by others) at the security locking holes to prevent unit from being lifted off hanger hooks.

American Specialties, Inc. | 441 Saw Mill River Road, Yonkers, New York | (914) 476-9000 | www.americanspecialties.com