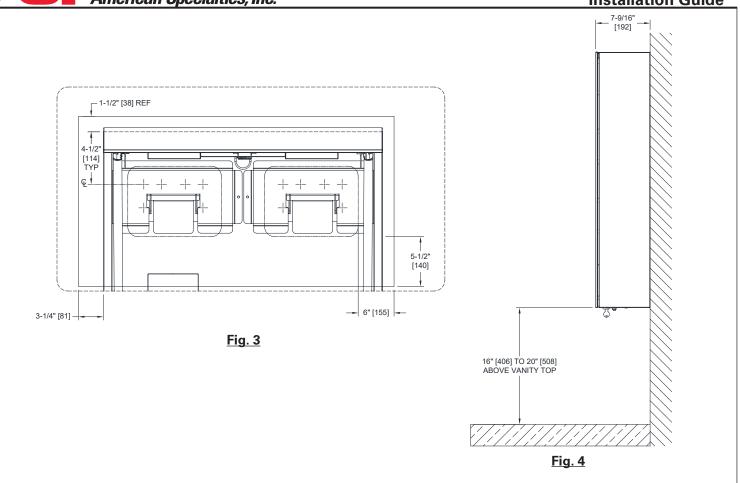

#### Installation of Wall Mounting Hanger Hooks

Appropriate wall reinforcement and AC quad outlet must be prepared prior to initiating the Velare™ BTM System Installation (see Fig. 2 for blocking reference and Fig. 5 for Electrical KO location). Install the two (2) wall mounting hanger hooks located in the interior of the module on wall using twelve (12) #12 self-threading, pan-head screws (by others) (Fig. 1) into appropriate wall reinforcements (Fig. 2). Hang the cabinet on wall mounting hanger hooks (Fig. 3). Suggested mounting height is to position bottom of module 16" [406] to 20" [508] above vanity top (Fig. 4). Power can be provided to the interior of module through the Electrical Service KO for quad outlets located at the back of the cabinet.