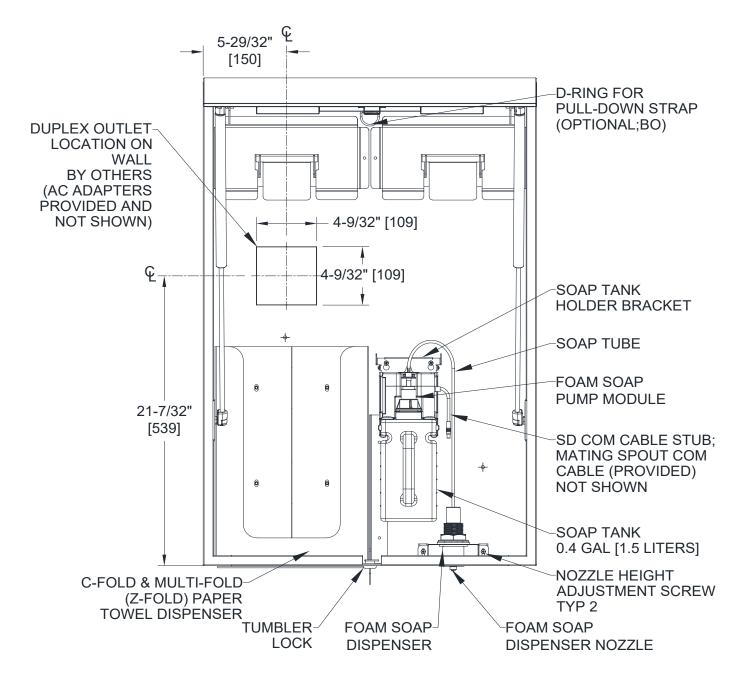

#### Installation of LED-Lighting

Connect the output connector plug, marked "LIGHTS", of the 12V AC/DC power supply adapter (provided) into the DC Power switch socket, marked "LIGHTS" (provided) located at the top of the cabinet. Connect the 12V AC/DC power supply dapter (provided) to the quad outlet (by others). Turn ON the DC switch (provided).

#### PAPER TOWEL DISPENSER

Paper towels can be loaded in place. For Z-Fold or Multi-Fold towels use the adapter MFTA-2 (provided). For C-Fold towels do not use the MFTA-2 adapter and store it inside the cabinet for use at a later time when towel style may change.

#### INSTALLATION OF FOAM SOAP DISPENSER

Connect the 6V AC/DC power supply adapter (provided) to one of the quad outlets (by others). Soap Tank can be filled by removing the soap tank from soap tank holder bracket and lifting out the Foam Soap Pump Assembly. Fill the tank with foaming soaps with a pH in range  $7 \pm 1.5$  and viscosity in range  $1 \sim 100$  cP (mPa•s). Replace the Foam Soap Pump Assembly after filling and place the soap tank back into the soap tank holder bracket. Make sure the soap tube has no kinks and is not pinched when refitting the Foam Soap Pump Assembly to the soap tank. Insert the plug (marked "PUMP") into the matching socket on the RH side of the SD Pump Module.

### INSTALLATION OF PULL-DOWN STRAP (BY OTHERS)

For ease of service by height challenged individuals an optional strap (not supplied, by others) can be attached to the **D**-ring welded onto the **T**-track raceway on the inside of the mirror door (see Fig. 5). This will provide a lower pulling point to aid in closing the door to the point that the gas struts will assist in final closing to shut position.