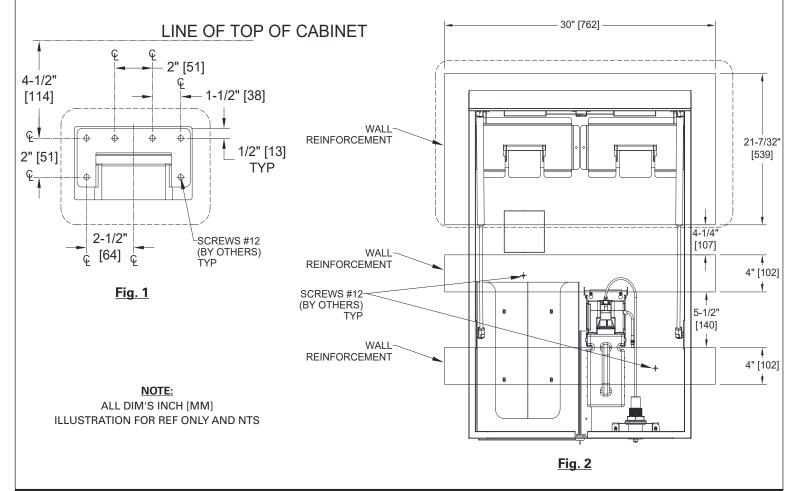

### Installation of Wall Mounting Hanger Hooks

Appropriate wall reinforcement and AC quad outlet must be prepared prior to initiating the Velare™ BTM System Installation (see Fig. 2 for blocking reference and Fig. 5 for Electrical KO location). Install the two (2) wall mounting hanger hooks located in the interior of the module on wall using twelve (12) #12 self-threading, pan-head screws (by others) (Fig. 1) into appropriate wall reinforcements (Fig. 2). Hang the cabinet on wall mounting hanger hooks (Fig. 3). Suggested mounting height is to position bottom of module 16" [406] to 20" [508] above vanity top (Fig. 4). Power can be provided to the interior of module through the Electrical Service KO for quad outlets located at the back of the cabinet.

**IMPORTANT:** Install two (2) #12 self-threading locking screws (by others) at the security locking holes to prevent unit from being lifted off hanger hooks.

American Specialties, Inc. | 441 Saw Mill River Road, Yonkers, New York | (914) 476-9000 | www.americanspecialties.com