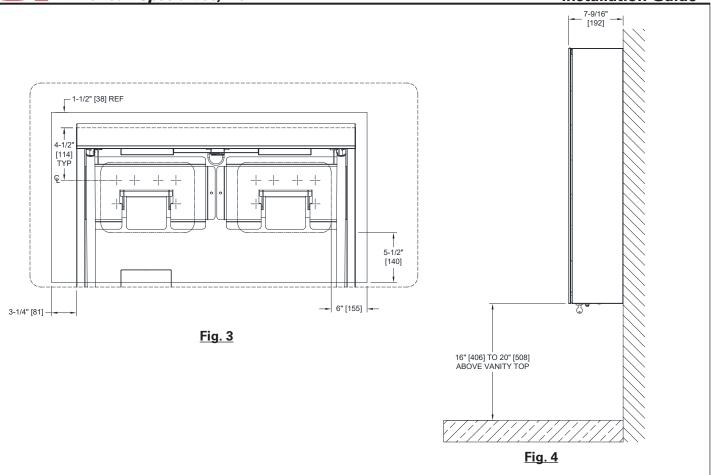

### Installation of Wall Mounting Hanger Hooks

Appropriate wall reinforcement and AC quad outlet must be prepared prior to initiating the Velare™ BTM System Installation (see Fig. 2 for blocking reference and Fig. 5 for Electrical KO location). Install the two (2) wall mounting hanger hooks located in the interior of the module on wall using twelve (12) #12 self-threading, pan-head screws (by others) (Fig. 1) into appropriate wall reinforcements (Fig. 2). Hang the cabinet on wall mounting hanger hooks (Fig. 3). Suggested mounting height is to position bottom of module 16" [406] to 20" [508] above vanity top (Fig. 4). Power can be provided to the interior of module through the Electrical Service KO for quad outlets located at the back of the cabinet.