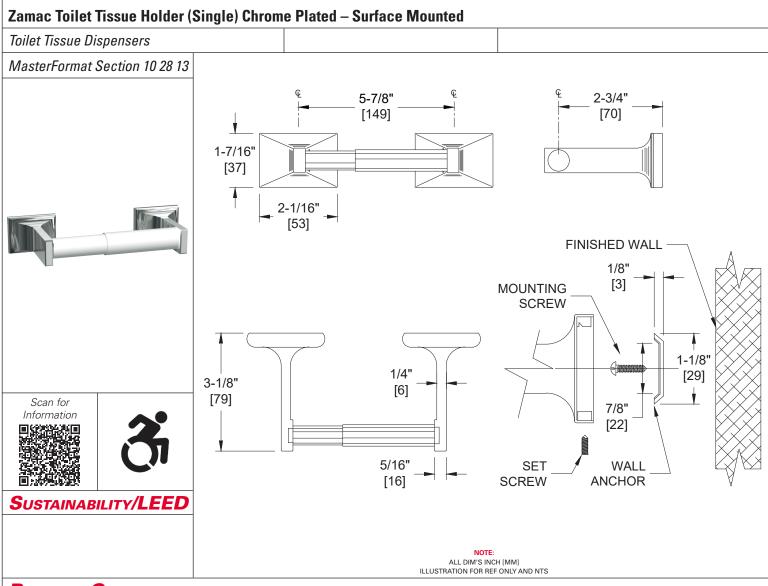

### PRODUCT OVERVIEW

Fabricated from triple chrome plated rust-resistant Zamac. Roller holds and dispenses all standard core roll tissue up to 5" diameter [Ø127]. Roller is plastic with internal spring for tension and is removable from brackets for easy loading. Roll holder posts are theft resistant when tempered hardened stainless steel set screws are installed and tightened into brackets. Two (2) wall anchors provided. Unit meets appropriate FHA and other federal specifications.

# TECHNICAL INFORMATION / PRODUCT PROPERTIES

| Property     | Value                                                                      |
|--------------|----------------------------------------------------------------------------|
| Dimensions   | 7-15/16" [202] W x 1-7/16" [37] H x 3-1/8" [79] D                          |
| Construction | Chrome Plated Zamac                                                        |
| Mounting     | Surface Mounted                                                            |
| Capacity     | Holds one (1) roll of standard core roll toilet paper up to 6" Dia. [Ø152] |

#### INSTALLATION

Each Wall bracket is surface mounted using two (2) #8 pan head screws (provided by others to suit conditions) through holes provided. Roll holder posts are mounted over top leg of brackets and secured by set screws from underside. For compliance with 2010 ADA Accessibility Standards install unit so that tissue roll centerline is between 44" [1118] maximum AFF (Above Finished Floor) and 19" [483] minimum AFF.