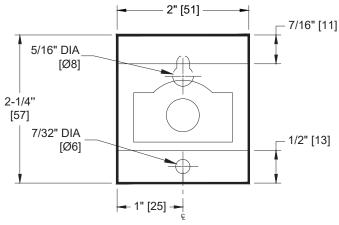

### TECHNICAL INFORMATION / PRODUCT PROPERTIES

| Property     | Value                                           |
|--------------|-------------------------------------------------|
| Dimensions   | 2" [51] x 2-1/4" [57] x 1-1/16" [27] Projection |
| Construction | Type 304 Stainless Steel - Bright Finish        |
| Mounting     | Surface Mounted                                 |
| Capacity     |                                                 |

#### INSTALLATION

A mounting hole through back is "keyholed" for ease in hanging unit on pre-installed screw (supplied). Unit is secured by tightening bottom screw (supplied) firmly to wall. For compliance with 2010 ADA Accessibility Standards, unit should be installed so that opener is 54" [1372] maximum Above Finished Floor (AFF) if clear floor side reach access is provided or 48" [1219] maximum Above Finished Floor (AFF) if clear floor forward reach access only is provided or 46" [1168] maximum AFF if side reach over an obstruction only is only provided (ie: vanity).