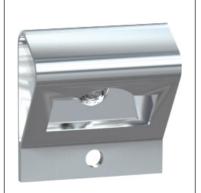

# **Bottle Opener – Bright Finish – Surface Mounted**

Specialty Accessories

MasterFormat Section 10 28 13

#### PRODUCT OVERVIEW

Stainless steel with bright finish unit is secured by tightening bottom screw (supplied) firmly to wall. For use, place bottle into opener and push downward.

## **KEY FEATURES & SPECIFICATIONS**

- Type 304 Stainless Steel Bright Finish
- Surface Mounted

American Specialties, Inc. | 441 Saw Mill River Road, Yonkers, NY 10701 | (914) 476-9000 | www.americanspecialties.com