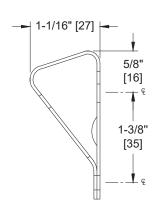

### TECHNICAL INFORMATION / PRODUCT PROPERTIES

| Property     | Value                                           |
|--------------|-------------------------------------------------|
| Dimensions   | 2" [51] x 2-1/4" [57] x 1-1/16" [27] Projection |
| Construction | Type 304 Stainless Steel - Bright Finish        |
| Mounting     | Surface Mounted                                 |
| Capacity     |                                                 |