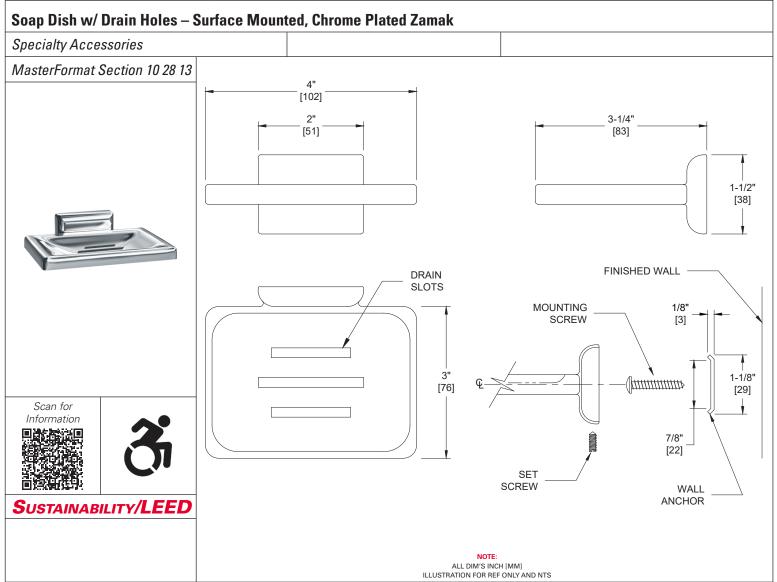

## PRODUCT OVERVIEW

Fabricated from triple chrome plated rust-resistant Zamac and specifically designed with slats for a drain. One stainless steel slotted headless set screw is provided along perimeter of flange for anchoring to stainless steel wall bracket. Wall anchor also provided. Wall bracket is surface mounted using two # 8 pan head screws (supplied) through holes provided. Soap dish is mounted over top leg of bracket and secured by set screw from underside.

# TECHNICAL INFORMATION / PRODUCT PROPERTIES

| Property     | Value                                      |
|--------------|--------------------------------------------|
| Dimensions   | 4" [102] W x 1-1/2" [38] H x 3-1/4" [83] D |
| Construction | Chrome Plated Zamac                        |
| Mounting     | Surface Mounted                            |
| Capacity     |                                            |

#### INSTALLATION

Wall bracket is surface mounted using two # 8 pan head screws (supplied) through holes provided. Soap dish is mounted over top leg of bracket and secured by set screw from underside. Suggested location is 48" [1219] maximum Above Finished Floor to centerline of wall bracket or 6" [152] above wash basin.