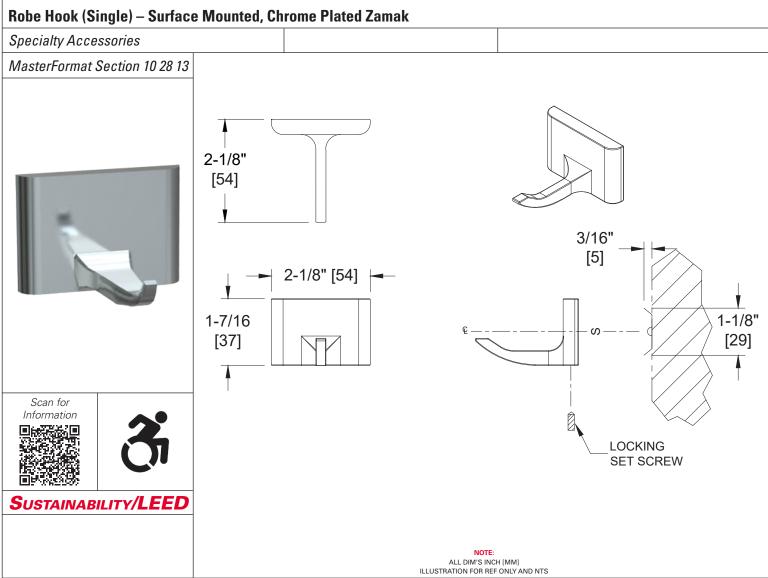

## **PRODUCT OVERVIEW**

Fabricated from rust resistant Zamac, with stainless steel wall bracket. One stainless steel hex socket set screw is provided along base of flange for anchoring to stainless steel wall bracket.

## TECHNICAL INFORMATION / PRODUCT PROPERTIES

| Property     | Value                                          |
|--------------|------------------------------------------------|
| Dimensions   | 2-1/8" [54] W x 1-7/16" [37] H x 2-1/8" [54] D |
| Construction | Chrome Plated Zamac                            |
| Mounting     | Surface Mounted                                |
| Capacity     | N/A                                            |

#### INSTALLATION

Wall bracket is surface mounted using #10 self-threading screws (supplied) through holes provided. Hook is secured to bracket by tightening stainless steel hex socket set screw. Typical mounting suggestion is 66" [1676] Above Finished Floor (AFF). For compliance with 2010 ADA Accessibility Standards, unit should be installed so that top of hook is 54" [1372] maximum AFF if clear floor side reach access is provided or 48" [1219] max AFF if clear floor forward reach access is provided.