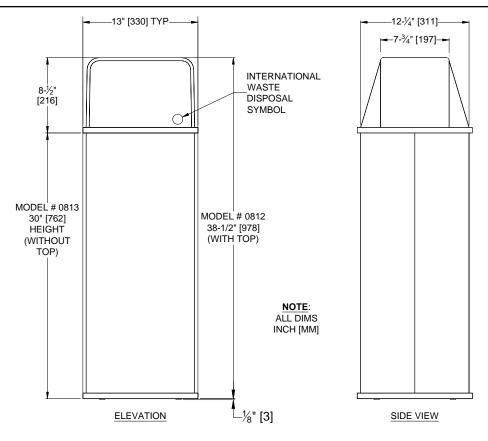

### **SPECIFICATION**

Stainless Steel Free Standing Waste Receptacle shall have a capacity of more than 19 gals (73 liters). Unit shall be 22 gauge 304 stainless steel alloy 18-8 with satin finish and be protected during shipment with PVC film easily removable after installation. Receptacle shall have no exposed fastening devices or spot welded seams. Receptacle shall have two continuous vinyl wall protectors, top and bottom, around entire perimeter. Top shall be removable for easy maintenance and have two swing doors hung on heavy duty spring loaded stainless steel multi-stalked piano hinges to return doors to closed position. Each door shall have the international waste symbol affixed to it. Bottom of receptacle shall be equipped with four (4) nonremoveable rubber supports. Receptacle shall be supplied with or without top as per schedule and model specified.

Stainless Steel Free Standing Waste Receptacle, with Swing-Top or Open Top, shall be Model № 0812 or № 0813 as manufactured American Specialties Inc., 441 Saw Mill River Road, Yonkers, New York 10701-4913

| SCHEDULE |               |                         |               |
|----------|---------------|-------------------------|---------------|
| MODEL №  | HEIGHT        | CAPACITY                | CONFIGURATION |
| 0812     | 38-1/2" [978] | 19.4 gals [73.4 liters] | WITH TOP      |
| 0813     | 30" [762]     | 19.4 gals [73.4 liters] | WITHOUT TOP   |