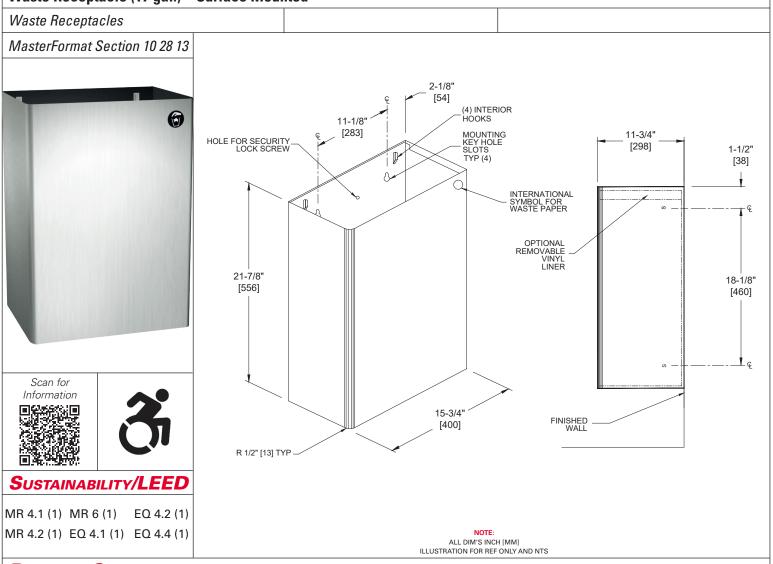

# **PRODUCT OVERVIEW**

Surface mounted large capacity receptacle holds 17 gallons [64 liters] of waste. Receptacle has four (4) interior hooks for hanging a reusable heavy gauge vinyl liner bag with grommets. Receptacle is screw mounted to wall through keyhole slots on back of unit and shall be theft resistant after installation of concealed locking screw. Unit is emptied by removing either disposable bag (supplied by others) or reusable liner bag (available separately) to empty into appropriate bulk collection container. Unit shall be 22 gauge type 304 stainless steel alloy 18-8 with satin finish and be protected during shipment with a PVC film easily removable after installation.

# **Key Features & Specifications**

- Has interior hooks for hanging a resuable bag (sold seperately)
- Type 304 Stainless Steel Satin Finish
- Screw Mounted to Wall
- Surface Mounted
- 17.0 Gal. (64.0 L) Waste Capacity

## **TECHNICAL INFORMATION / PRODUCT PROPERTIES**

| Property     | Value                                               |
|--------------|-----------------------------------------------------|
| Dimensions   | 15-3/4" [400] W x 21-7/8" [556] H x 11-3/4" [298] D |
| Construction | Type 304 Stainless Steel - Satin Finish             |
| Mounting     | Screw Mounted to Wall                               |
| Capacity     | 17.0 Gal. (64.0 L) Waste Capacity                   |
|              |                                                     |

#### INSTALLATION

For general utility, mount the receptacle 16" [406] Above Finished Floor (AFF) from bottom of unit. Hang unit on preinstalled four (4) screws (by others) on wall through the mounting keyhole slots. Install and fasten theft-resistant screw (by others) to wall through top middle hole of receptacle.