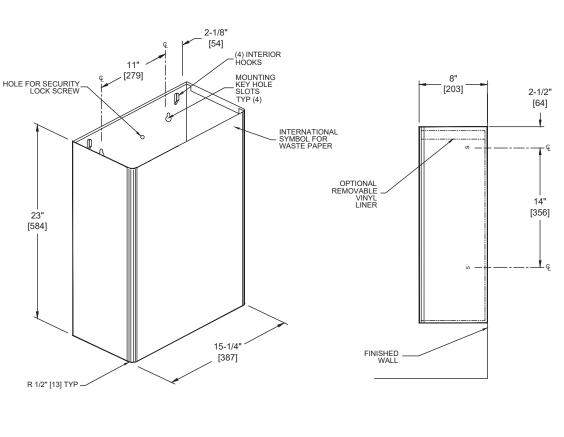

#### PRODUCT OVERVIEW

Receptacle holds 12 gallons [45.4 liters] of waste. Receptacle has four (4) interior hooks for hanging a reusable heavy gauge vinyl liner bag with grommets. Receptacle is screw mounted to wall through keyhole slots on back of unit and shall be theft resistant after installation of concealed locking screw. Unit is emptied by removing either disposable bag (supplied by others) or reusable liner bag (available separately) to empty into appropriate bulk collection container. Unit shall be 22 gauge type 304 stainless steel alloy 18-8 with satin finish and be protected during shipment with a PVC film easily removable after installation.

## TECHNICAL INFORMATION / PRODUCT PROPERTIES

| Property     | Value                                      |
|--------------|--------------------------------------------|
| Dimensions   | 15-1/4" [387] W x 23" [584] H x 8" [203] D |
| Construction | Type 304 Stainless Steel - Satin Finish    |
| Mounting     | Screw Mounted to Wall                      |
| Capacity     | 12.0 Gal. (45.4 L) Waste Capacity          |

### INSTALLATION

For general utility, mount the receptacle 16" [406] Above Finished Floor (AFF) from bottom of unit. For compliance with 2010 ADA Accessibility Standards, install unit with top edge no higher than 48" [1219] Above Finished Floor (AFF). Hang unit on pre-installed four (4) screws (by others) on wall through the mounting 'key hole' slots. Install and fasten theft-resistant screw (by others) to wall through top middle hole of receptacle.