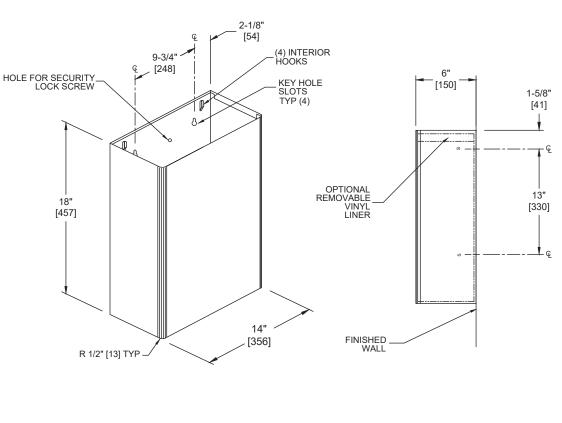

### Product Overview

Holds 6.5 gal. [24.8 liters] of dry solid waste. Receptacle includes four (4) interior hooks for hanging a reusable heavy gauge vinyl liner bag with grommets. Receptacle is screw mounted to wall through keyhole slots on back of unit and is theft resistant after installation of concealed locking screw. Unit is emptied by removing either disposable bag (supplied by others) or reusable liner bag (available separately) to empty into appropriate bulk collection container. Unit shall be 22 gauge type 304 stainless steel alloy 18-8 with satin finish and be protected during shipment with a PVC film easily removable after installation.

## **TECHNICAL INFORMATION / PRODUCT PROPERTIES**

| Property     | Value                                   |
|--------------|-----------------------------------------|
| Dimensions   | 14" [356] W x 18" [457] H x 6" [152] D  |
| Construction | Type 304 Stainless Steel - Satin Finish |
| Mounting     | Screw Mounted to Wall                   |
| Capacity     | 6.5 Gal. (24.8 L) Waste Capacity        |

### INSTALLATION

For general utility, mount the receptacle 22" [559] Above Finished Floor (AFF) from bottom of unit. Hang unit on preinstalled four (4) screws (by others) on wall through the mounting keyhole slots. Install and fasten theft-resistant screw (by others) to wall through top middle hole of receptacle. For compliance with 2010 ADA Accessibility Standards, install unit with top edge no higher than 48" [1219] Above Finished Floor (AFF).