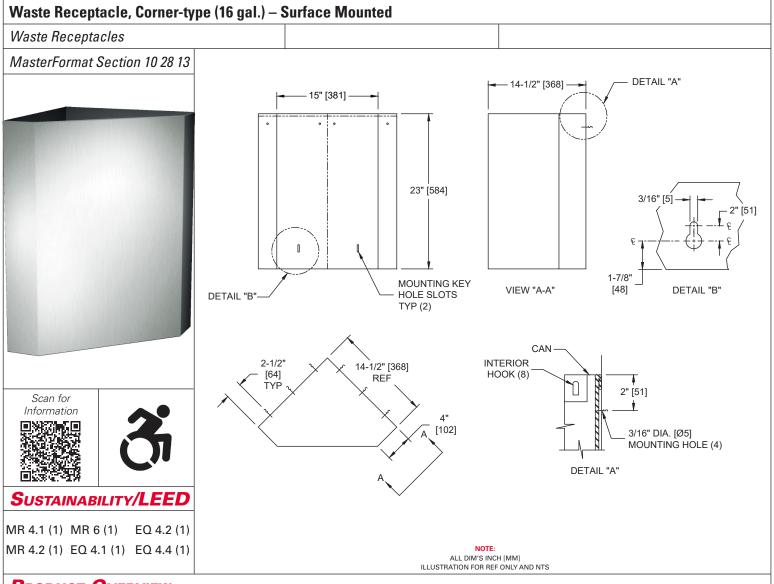

### **PRODUCT OVERVIEW**

Holds 2.13 cu. ft. (.06m<sup>3</sup>) or 16 gal (60 liters) of dry/solids waste. Receptacle includes eight (8) interior hooks for hanging a disposable bag (by others). Receptacle mounted to wall through 'key hole' slots on back of unit and is theft resistant after installation of concealed locking screws. Unit is emptied by removing disposable bag (supplied by others) and emptying into appropriate bulk collection container. Unit shall be 22 gauge type 304 stainless steel alloy 18-8 with satin finish and be protected during shipment with a PVC film easily removable after installation.

## **Key Features & Specifications**

- Corner Type Waste Receptacle
- Includes eight (8) interior hooks to hold disposable bag (by others)
- Type 304 Stainless Steel Satin Finish
- Screw Mounted to Wall
- Surface Mounted
- 16.0 Gal. (60 L) Waste Capacity

### **TECHNICAL INFORMATION / PRODUCT PROPERTIES**

| Property     | Value                                       |
|--------------|---------------------------------------------|
| Dimensions   | 15" [381] W x 23" [584] H x 14-1/2" [368] D |
| Construction | Type 304 Stainless Steel - Satin Finish     |
| Mounting     | Wall Mounted                                |
| Capacity     | 16 Gal. (60 L) Waste Capacity               |
|              |                                             |