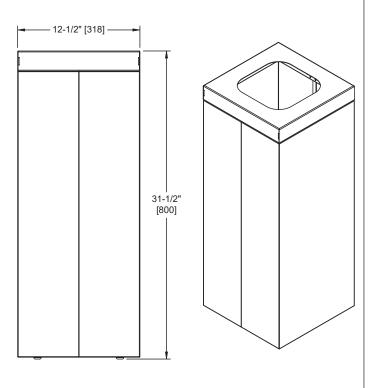

# TECHNICAL INFORMATION / PRODUCT PROPERTIES

| Property     | Value                                           |
|--------------|-------------------------------------------------|
| Dimensions   | 12-3/8" [314] W x 32" [800] H x 12-1/2" [318] D |
| Construction | Type 304 Stainless Steel - Satin Finish         |
| Mounting     | Floor Standing                                  |
| Capacity     | 19 gal. (72L)                                   |