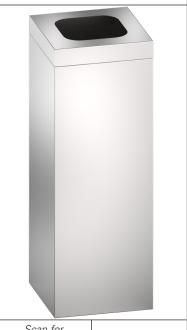

# Waste Receptacle - 19 gal. - "Can Only" - Stainless Steel - Free Standing

Waste Receptacles

# PRODUCT OVERVIEW

Waste receptacle is fabricated of 22 gauge type 304 stainless steel and holds 19 gallons (72 L) of waste material. Top is removable for easy maintenance and bottom is equipped with four (4) black rubber feet.

## KEY FEATURES & SPECIFICATIONS

- High Capacity open top waste receptacle can be retro-fitted with a dual door swing top
- Swing Top (0834/0839) sold separately
- 22 gauge Type 304 stainless steel Satin Finish
- · Receptacle base has 4 non-skid tips to prevent unwanted sliding
- Free Standing Mobile
- Can Only
- 19 gal. (72L)