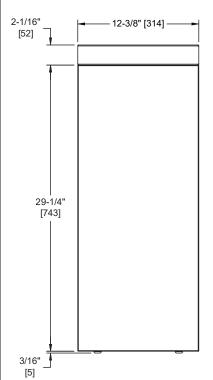

# TECHNICAL INFORMATION / PRODUCT PROPERTIES

| Property     | Value                                           |
|--------------|-------------------------------------------------|
| Dimensions   | 12-3/8" [314] W x 32" [800] H x 12-1/2" [318] D |
| Construction | Type 304 Stainless Steel - Satin Finish         |
| Mounting     | Floor Standing                                  |
| Capacity     | 19 gal. (72L)                                   |