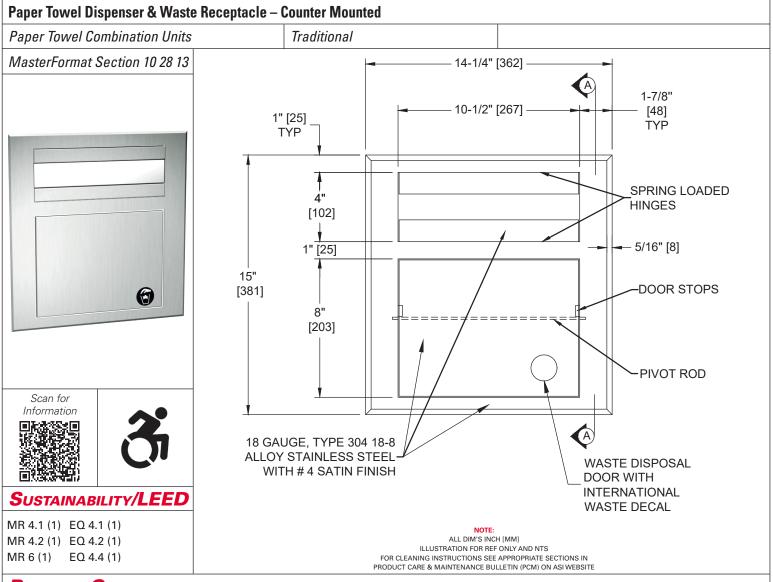

#### **P**RODUCT **O**VERVIEW

Holds and dispenses one (1) package of C-fold paper towels. Paper towels are dispensed manually through flap doors until supply is depleted. A spring actuated towel carrier mechanism maintains towel dispensing pressure. Dispenser is refilled by pushing paper towels downward through flap doors. Loose waste receptacle to be placed directly below waste door on the vanity floor is provided. 7.5 gal. (28 L) waste receptacle capacity.

#### **Key Features & Specifications**

- 22 gauge Type 304 Stainless Steel Satin Finish
- Counter Mounted
- · Flap doors have rolled edges mounted with heavy duty spring loaded hinges
- 600 C-Fold or 800 Multi-Fold OR 1100 Single-Fold / 7.5 Gal. (28.0 L) Waste Capacity

#### **Technical Data Sheet**

Waste is inserted through swinging door by downward pressure. When pressure is released the waste door returns to its closed, position. Paper towels are dispensed manually through flap doors. A spring actuated towel carrier mechanism maintains, constant towel dispensing pressure. Dispenser is refilled by pushing paper towels downward through flap doors. Waste can, is manually emptied on a cycle determined by maintenance needs.

# TECHNICAL INFORMATION / PRODUCT PROPERTIES Property Value Dimensions 14-1/4" [362] W x 15" [381] H x 3/32" [2] D Construction Type 304 Stainless Steel - Satin Finish Mounting Vanity/Counter Mount