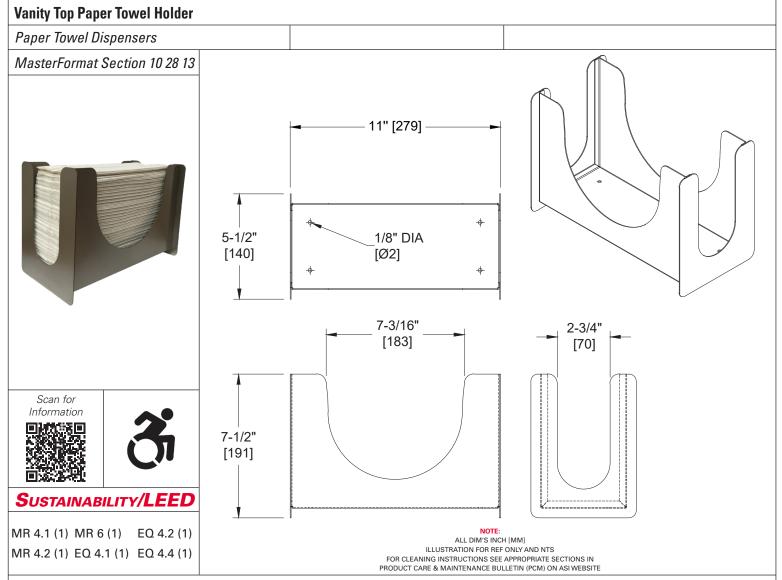

#### **PRODUCT OVERVIEW**

The Vanity Top Paper Towel Holder unit is fabricated of type 304 stainless steel alloy 18-8" It has the capacity to hold 250 C-fold or 350 multi-fold standard towels. Unit is 16 gauge.

#### **TECHNICAL INFORMATION / PRODUCT PROPERTIES**

| Property     | Value                                         |
|--------------|-----------------------------------------------|
| Dimensions   | 11" [279] W x 7-1/2" [191] H x 5-1/2" [140] D |
| Construction | Type 304 Stainless Steel - Satin Finish       |
| Power        | N/A                                           |
| Operation    | Manual - Pull Type                            |
| Mounting     | For use on a CounterTop                       |
| Capacity     | 250 C-Fold OR 350 Multi-Fold                  |