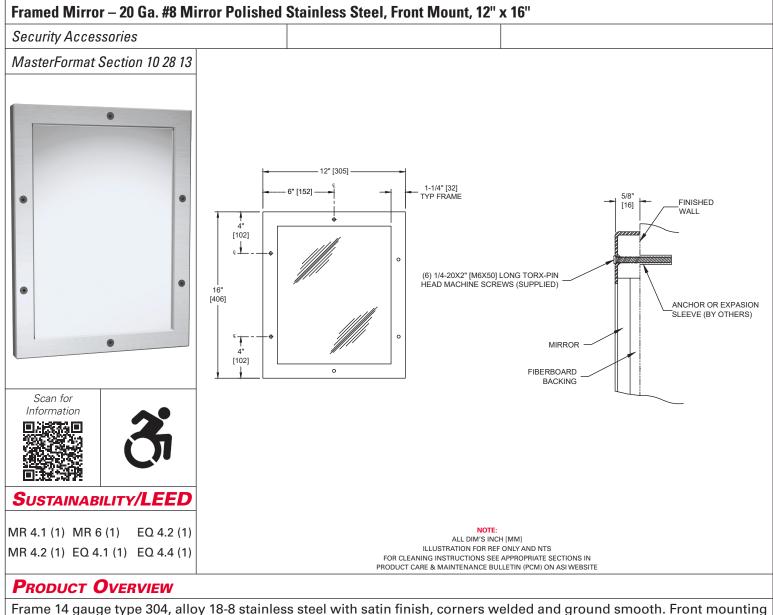

## Model #105-14

**Technical Data Sheet** 

|                                  | Information / Product Properties                                                                                                                                                                                                                                                                                                                                                                       |
|----------------------------------|--------------------------------------------------------------------------------------------------------------------------------------------------------------------------------------------------------------------------------------------------------------------------------------------------------------------------------------------------------------------------------------------------------|
| Property                         | Value                                                                                                                                                                                                                                                                                                                                                                                                  |
| Dimensions                       | 12" [305] W x 16" [406] H x 5/8" [16] D                                                                                                                                                                                                                                                                                                                                                                |
| Construction                     | Type 304, alloy 18-8 stainless steel                                                                                                                                                                                                                                                                                                                                                                   |
| Mounting                         | Front Mount                                                                                                                                                                                                                                                                                                                                                                                            |
| Materials                        | <u>Frame:</u> 18-8, type 304, 14 gauge stainless steel. Unitized all welded construction. Corners mitered, welded and polished<br>Exposed surfaces have satin finish. Edges and corners are burr free.                                                                                                                                                                                                 |
| Installatio                      | N                                                                                                                                                                                                                                                                                                                                                                                                      |
| suitable anchor<br>[1880] maximu | mounted to wall or partition using six (6) 1/4-20x2" [M6x50] long pin-Torx head machine screws (supplied) into<br>s (by others) or alternate wall preparation (by others). Suggested mounting height for general service is 74<br>n Above Finished Floor (AFF) to top of frame. Bottom edge of reflecting surface should be no higher than 40<br>for compliance with 2010 ADA Accessibility Standards. |
| Size Optio                       |                                                                                                                                                                                                                                                                                                                                                                                                        |
| Options                          | 105-13: 1/4" [6] Thick Tempered Glass - Polished<br>Mirror<br>105-17: 1/4" [6] Thick Plexiglass - Polished Mirror<br>105-17: 1/4" [6] Thick Plexiglass - Polished Mirror                                                                                                                                                                                                                               |
|                                  |                                                                                                                                                                                                                                                                                                                                                                                                        |
| GLAZING O                        | PTIONS                                                                                                                                                                                                                                                                                                                                                                                                 |
|                                  | <b>PTIONS</b><br>ors -Type 304 alloy 18-8 stainless steel, 20 gauge polished to a #8 mirror finish. Image quality: Good                                                                                                                                                                                                                                                                                |
| (-14) Metal Mirr                 |                                                                                                                                                                                                                                                                                                                                                                                                        |
| (-14) Metal Mirr                 | ors - Type 304 alloy 18-8 stainless steel, 20 gauge polished to a #8 mirror finish. Image quality: Good                                                                                                                                                                                                                                                                                                |