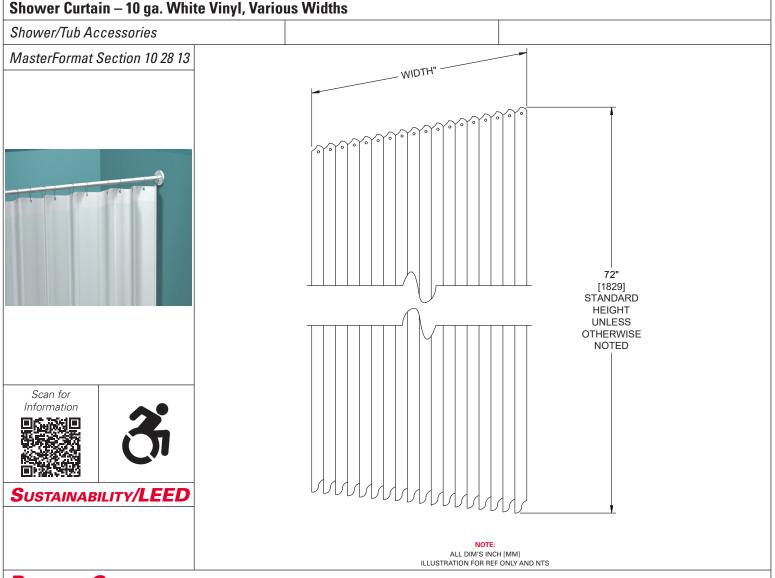

## **Product Overview**

Flame-resistant, anti-bacterial 10 gauge white vinyl fabric with standard height of 72" [1829]. Curtain should be 6" [152] wider than opening up to 42" [1067] and 12" [305] wider than opening exceeding 42" [1067]. Shower curtain should be attached with hooks (not provided, order separately) to rod (not provided, order separately). Curtain hooks Model #1200-SHU are recommended. Variable widths available: 1200-V36 – 36" [762] wide, 6 hooks recommended 1200-V42 – 42" [1067] wide, 7 hooks recommended 1200-V48 – 48" [1219] wide, 8 hooks recommended 1200-V60 – 60" [1524] wide, 10 hooks recommended 1200-V72 – 72" [1829] wide, 12 hooks recommended 1200-V84 – 84" [2134] wide, 14 hooks recommended

**O**PERATION & **M**AINTENANCE

N/A

Technical Data Sheet

| Technical Information / Product Properties                                                                                                                      |                                                                                                                                                       |                                                                                                                                                         |
|-----------------------------------------------------------------------------------------------------------------------------------------------------------------|-------------------------------------------------------------------------------------------------------------------------------------------------------|---------------------------------------------------------------------------------------------------------------------------------------------------------|
| Property                                                                                                                                                        | Value                                                                                                                                                 |                                                                                                                                                         |
| Dimensions                                                                                                                                                      | 72" [1829] high with available widths from 36" [762] to                                                                                               | 84" [2134]                                                                                                                                              |
| Construction                                                                                                                                                    | White Vinyl                                                                                                                                           |                                                                                                                                                         |
| Mounting                                                                                                                                                        | Surface Mounted                                                                                                                                       |                                                                                                                                                         |
| Materials                                                                                                                                                       | <u>10 gauge white vinyl fabric</u>                                                                                                                    |                                                                                                                                                         |
| INSTALLATION                                                                                                                                                    |                                                                                                                                                       |                                                                                                                                                         |
| to rod (not provid                                                                                                                                              | led, order separately). Curtain hooks Model #1200                                                                                                     | attached with hooks (not provided, order separately)<br>SHU are recommended.                                                                            |
| SIZE OPTIONS                                                                                                                                                    |                                                                                                                                                       |                                                                                                                                                         |
| Options:                                                                                                                                                        | 1200-V36 – 36" [762] wide, 6 hooks recommended<br>1200-V48 – 48" [1219] wide, 8 hooks recommended<br>1200-V72 – 72" [1829] wide, 12 hooks recommended | 1200-V42 – 42" [1067] wide, 7 hooks recommended<br>1200-V60 – 60" [1524] wide, 10 hooks recommended<br>1200-V84 – 84" [2134] wide, 14 hooks recommended |
| Hook Count:                                                                                                                                                     | 36" [914]: 6<br>48" [1219]: 8<br>72" [1829]: 12                                                                                                       | 42" [1067]: 7<br>60" [1524]: 10<br>84" [2134]: 14                                                                                                       |
| Size Specification                                                                                                                                              | : 30" [762] Opening: 36" [914] Curtain<br>42" [1067] Opening: 48" [1219] Curtain<br>60" [1524] Opening: 72" [1829] Curtain                            | 36" [914] Opening: 42" [1067] Curtain<br>48" [1219] Opening: 60" [1524] Curtain<br>72" [1829] Opening: 84" [2134] Curtain                               |
| WARRANTY                                                                                                                                                        |                                                                                                                                                       |                                                                                                                                                         |
| One (1)Year from date of Invoice                                                                                                                                |                                                                                                                                                       |                                                                                                                                                         |
| American Specialt                                                                                                                                               | es, Inc.   441 Saw Mill River Road, Yonkers, NY                                                                                                       |                                                                                                                                                         |
| Model:#1200-V         Revision: R1         Issued: 11/1/2021         Revised: 3/10/2023           CSI: 10 28 13         Toilet Accessories         Page: 2 of 2 |                                                                                                                                                       |                                                                                                                                                         |
| Manufacturer reserves the right to make changes to the design, dimensions or functionality of the product without formal notice.                                |                                                                                                                                                       |                                                                                                                                                         |
|                                                                                                                                                                 |                                                                                                                                                       |                                                                                                                                                         |