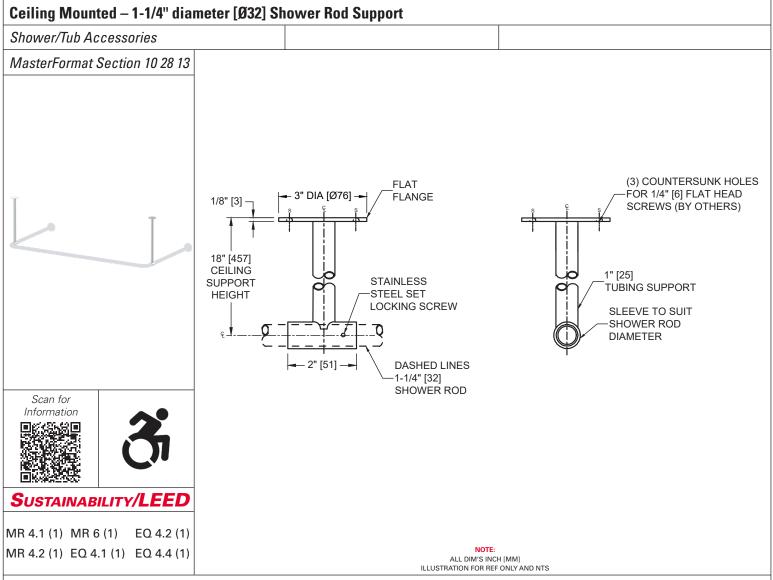

### **P**RODUCT **O**VERVIEW

Ceiling support for 1204 Heavy Duty Shower Rod. Fabricated of type 304 stainless steel with satin finish and includes a flat exposed mounting flange, tubing and sleeve. Support is 18" [457] from mounting surface to center line of rod sleeve or as modification length specified below. 1204-C18 – 18" [457] height 1204-CM – Variable height, to be determined Flat flange is 3" [Ø76] diameter by 1/8" [3] thick and is provided with three (3) countersunk holes to accept 1/4 screws (supplied by others). Support tubing fabricated of 1" [Ø25] diameter 20 gauge and sleeve is heavy wall tubing to accommodate 1-1/4" [Ø32] diameter shower rod. Sleeve provided with stainless steel set screw for locking shower rod in place.

| Technical Information / Product Properties |                                                                                                                                                                                                                                                                                                                                                                                                                                                     |
|--------------------------------------------|-----------------------------------------------------------------------------------------------------------------------------------------------------------------------------------------------------------------------------------------------------------------------------------------------------------------------------------------------------------------------------------------------------------------------------------------------------|
| Property                                   | Value                                                                                                                                                                                                                                                                                                                                                                                                                                               |
| Dimensions                                 | 1-1/4" [Ø32] Diameter. 18" [457] ceiling drop                                                                                                                                                                                                                                                                                                                                                                                                       |
| Construction                               | Type 304 Stainless Steel - Satin Finish                                                                                                                                                                                                                                                                                                                                                                                                             |
| Mounting                                   | Ceiling Mounted                                                                                                                                                                                                                                                                                                                                                                                                                                     |
| Materials                                  | <u>Type 304 stainless steel alloy 18-8 with satin finish</u>                                                                                                                                                                                                                                                                                                                                                                                        |
| INSTALLATION                               |                                                                                                                                                                                                                                                                                                                                                                                                                                                     |
| rod through the with three scre            | upport sleeve must match centerline of mounting height of rod flanges. Insert the 1-1/4" Dia. [Ø32] shower<br>a sleeve and place trapped flanges (specified separately) at either end. Surface mount flat flange to ceiling<br>ws (by others) through countersunk holes provided into suitable blocking reinforcement (by others) or<br>(by others) or other appropriate ceiling preparation (by others). Lock shower rod into place with stainless |