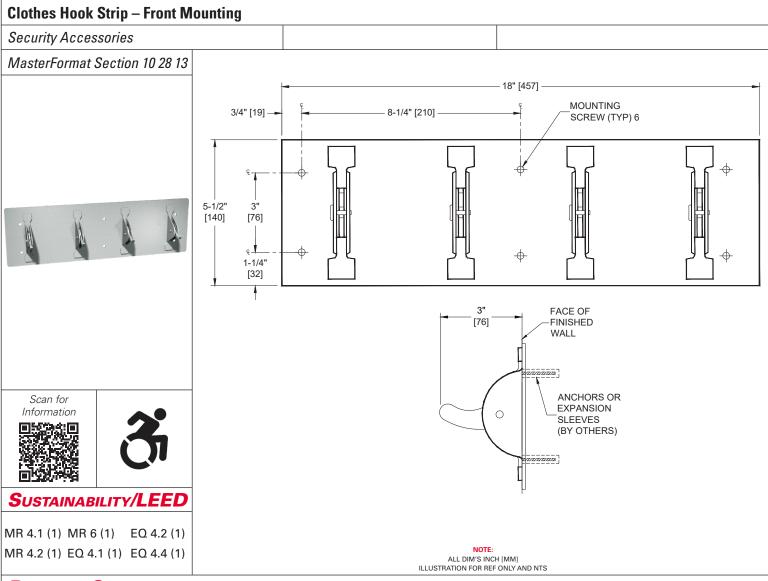

#### PRODUCT OVERVIEW

Fabricated of type 304 stainless steel alloy 18-8. Hooks are 7 gauge, brackets are 11 gauge and wall plate is 14 gauge. Safety hook tension is adjustable by means of a captive round head stainless steel spanner screw. Hooks smoothly drop down when load exceeds 35 lb (16 kg) limit when correctly set. Hook geometry and bracket prevents hooks from being set in vertical-up position. Wall plate includes six (6) mounting holes for 1/4-20 button head pin-Torx® machine screws (supplied).

# TECHNICAL INFORMATION / PRODUCT PROPERTIES

| Property     | Value                                                                   |
|--------------|-------------------------------------------------------------------------|
| Dimensions   | 18" [457] W x 5-1/2" [140] H x 3" [76] D                                |
| Construction | Type 304 Stainless Steel - Satin Finish<br>Anti-Ligature Snap Down Hook |
| Mounting     | Front Mount                                                             |
| Capacity     |                                                                         |

### INSTALLATION

Unit is front mounted to wall or partition using six (6) 1/4-20 x 2" [M6x50] button head pin-Torx® machine screws (supplied) into suitable anchors (by others) or alternate wall preparation (by others). Anchors to be supplied by installer to suit wall condition. For compliance with 2010 ADA Accessibility Standards, install unit so the top of the hooks are 48" [1219] maximum Above Finished Floor (AFF).