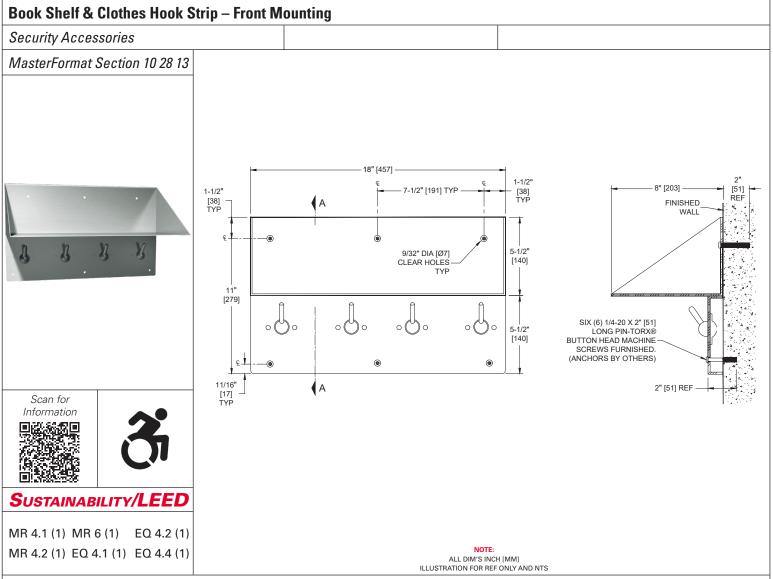

# Model #128-1

**Technical Data Sheet** 

#### **P**RODUCT **O**VERVIEW

Fabricated of type 304 stainless steel alloy 18-8. Back plate and bookshelf are 14 gauge. Clothes hooks are solid bar 3/8" Dia. [Ø10] of one-piece construction with 1" Dia. [Ø25] swivel trip-ball. Safety hooks snap down when load exceeds 35 lb (16 kg) limit. Trip-ball socket housing prevents hook from being set in vertical-up position. The unit is provided with six (6) clear mounting holes that shall accept (supplied) 1/4"-20 or [M6] stainless steel pin-Torx<sup>®</sup> button head machine screws.

## **Key Features & Specifications**

- · Built for high security environments
- Type 304 Stainless Steel Satin Finish
- Front Mount
- Anti-Ligature Snap Down Hook
- · Bookshelf with four (4) Security Safety Clothes Hooks for surface mounting.

## **O**PERATION & **M**AINTENANCE

An 18" [457] W x 8" [203] D bookshelf is provided with triangular sidewalls to function as bookends. Clothes hooks are tensioned to release down when overloaded beyond the 35 lb (16 kg) limit.

| Technical Information / Product Properties |                                                                                                                                                                                                   |
|--------------------------------------------|---------------------------------------------------------------------------------------------------------------------------------------------------------------------------------------------------|
| Property                                   | Value                                                                                                                                                                                             |
| Dimensions                                 | 18" [457] W x 8" [203] H x 11" [279] H                                                                                                                                                            |
| Construction                               | Type 304 Stainless Steel - Satin Finish                                                                                                                                                           |
| Mounting                                   | Front Mount                                                                                                                                                                                       |
| INSTALLATIO                                |                                                                                                                                                                                                   |
|                                            | d Floor (AFF). Surface mount unit on finished wall with six (6) 1/4"-20 x 2" long [M6x51] pin-Torx® button screws (supplied) into wall anchors (by others) through front mounting holes provided. |
|                                            |                                                                                                                                                                                                   |
|                                            | DF <b>Availability</b>                                                                                                                                                                            |
| <b>Schedule (</b><br>No Options Av         |                                                                                                                                                                                                   |
|                                            |                                                                                                                                                                                                   |
| No Options Av                              |                                                                                                                                                                                                   |