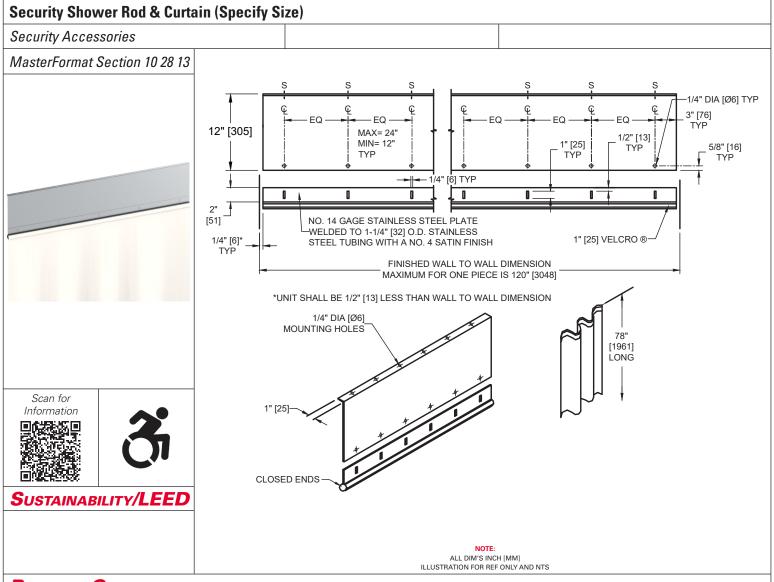

## **P**RODUCT **O**VERVIEW

Security Safety Shower Rod Unit and Ceiling Support with Shower Curtain allows curtain to detach without supporting any weight above wet curtain load. Shower Rod includes 1" [25] wide adhesive mounted Velcro<sup>®</sup> brand hook and loop fastener strip to mate with curtain strip. Shower curtain is fabricated of vinyl with a stitched Velcro<sup>®</sup> brand strip at top.

## **Key Features & Specifications**

- Security Safety Shower Rod allows curtain to detach without supporting any weight above wet curtain load.
- Includes 1" [Ø25] wide adhesive mounted Velcro<sup>®</sup> brand hook and loop fastener strip to mate with curtain strip.
- Vinyl shower curtain has a stitched Velcro<sup>®</sup> brand strip at top.
- Ceiling Anchored
- Various Sizes Specify Size

**O**PERATION **& M**AINTENANCE

Shower curtain is secured to rod with Velcro® strip.

| Property                           | Value                                                                                                                                            |
|------------------------------------|--------------------------------------------------------------------------------------------------------------------------------------------------|
| Dimensions                         | 78" H [1961] x 120" [3048] H max                                                                                                                 |
| Construction                       | Vinyl shower curtain has a stitched Velcro <sup>®</sup> brand strip at top.                                                                      |
| Mounting                           | Ceiling Mounted                                                                                                                                  |
| Materials                          | Curtain support: 14 gauge (.078 [1.98] thick) type 304 stainless steel<br>Curtain: Vinyl with a stitched Velcro <sup>®</sup> brand strip at top. |
| Installatio                        | N                                                                                                                                                |
|                                    |                                                                                                                                                  |
| to ceiling suppo                   | ort with hardware supplied through provided slot holes.                                                                                          |
|                                    | ort with hardware supplied through provided slot holes.                                                                                          |
|                                    |                                                                                                                                                  |
| Additional<br>Options:<br>WARRANTY | INFORMATION                                                                                                                                      |