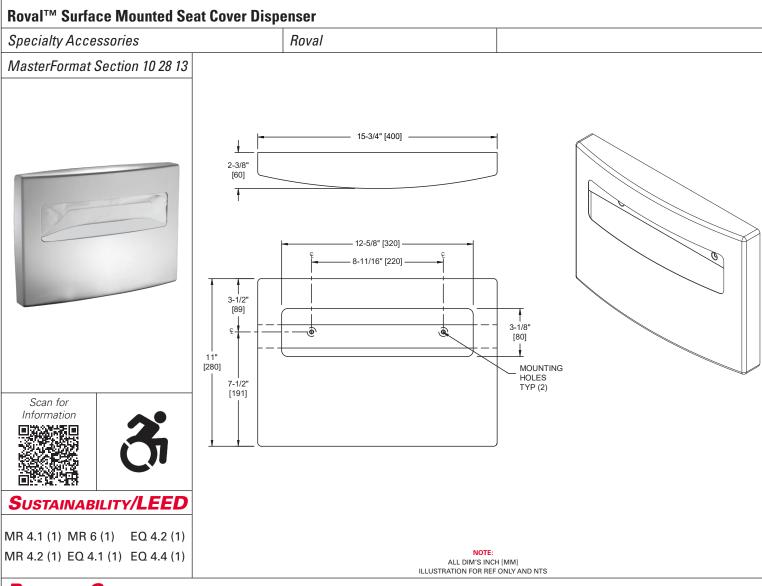

# TECHNICAL INFORMATION / PRODUCT PROPERTIES

| Property     | Value                                                                       |
|--------------|-----------------------------------------------------------------------------|
| Dimensions   | 15-3/4" [400] W x 11" [280] H x 2-3/8" [60] D                               |
| Construction | Type 304 Stainless Steel - Satin Finish Concealed, Multi-Staked Piano Hinge |
| Mounting     | Surface Mounted                                                             |
| Capacity     | Dispenses 250 seat covers                                                   |

#### INSTALLATION

Mount unit on wall or partition surface using two (2) #10 x 1-1/4" [32] self-threading flat head screws (by others). Mounting holes are clearly accessible through dispenser slot for installation and concealed behind dispenser box for vandal resistant locking after dispense product is loaded. For compliance with 2010 ADA Accessibility Standards install unit so that centerline of dispenser slot is 48" [1219] maximum Above Finished Floor (AFF) if clear floor access is provided or 46" [1168] maximum AFF if side reach over an obstruction only is provided (i.e.: vanity).