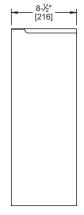

NOTE:
ALL DIM'S INCH [MM]
ILLUSTRATION FOR REF ONLY AND NTS

## TECHNICAL INFORMATION / PRODUCT PROPERTIES

| Property     | Value                                          |
|--------------|------------------------------------------------|
| Dimensions   | 15-1/8" [384] W x 23" [584] H x 8-1/2" [216] D |
| Construction | Type 304 Stainless Steel - Satin Finish        |
| Mounting     | Surface Mounted                                |
| Capacity     | 12.8 Gal. (48.4 L) Waste Capacity              |