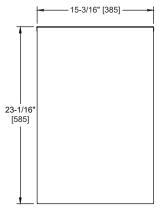

NOTE:
ALL DIM'S INCH [MM]
ILLUSTRATION FOR REF ONLY AND NTS

## TECHNICAL INFORMATION / PRODUCT PROPERTIES

| Property     | Value                                          |
|--------------|------------------------------------------------|
| Dimensions   | 15-1/8" [384] W x 23" [584] H x 8-1/2" [216] D |
| Construction | Type 304 Stainless Steel - Satin Finish        |
| Mounting     | Surface Mounted                                |
| Capacity     | 12.8 Gal. (48.4 L) Waste Capacity              |