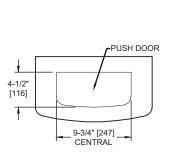

### PRODUCT OVERVIEW

Receptacle front and sides fabricated of 20 gauge type 304 stainless steel with satin finish. Closed top with spring-loaded door. Capacity 12.8 gal. (48.4 L). Receptacle includes four (4) interior hooks for hanging a reusable heavy gauge vinyl liner bag with grommets (by others). Receptacle is screw mounted to wall through keyhole slots with concealed heavy gauge type 304 stainless steel reinforcement straps. User deposits waste material through opening in closed top by pushing spring loaded door. Unload unit by lifting hinged closed top and removing either the disposable bag or reusable liner bag (both by others) to empty into appropriate bulk collection container.

## **OPERATION & MAINTENANCE**

User deposits waste material through opening in closed top by pushing spring loaded door. Maintenance schedule determines trash removal cycle. Unload unit by lifting hinged closed top and removing either the disposable bag or reusable liner bag (both by others) to empty into appropriate bulk collection container.