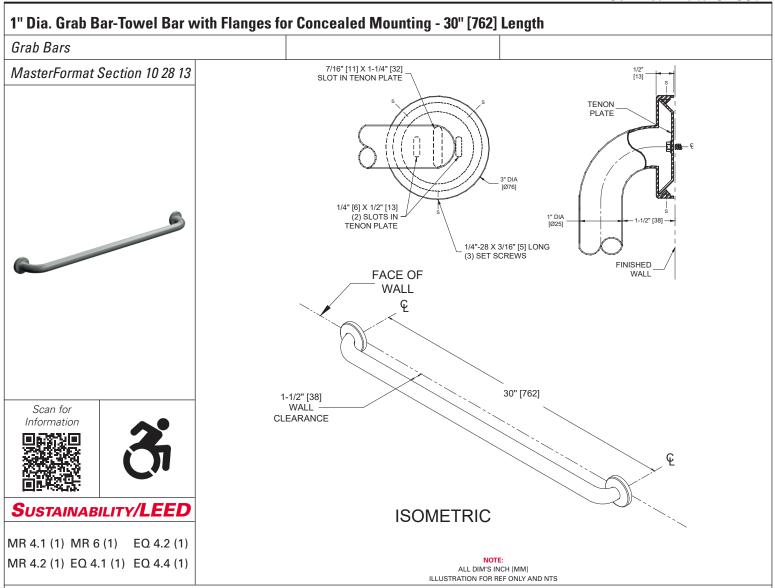

### PRODUCT OVERVIEW

Grab Bar-Towel Bar with Flanges for Concealed Mounting shall be type 304 stainless steel alloy 18-8. Tubing shall be 1" diameter [Ø25] x 18 gauge [1.2]. Flange shall be heliarc welded to tubing with a continuous concealed bead and shall be 11 gauge [3] thick. Three (3) tamper resistant 1/4-28 stainless steel hex socket set screws shall be supplied for each flange. Mounting Tenon plates shall be fabricated of case hardened cadmium plated 13 gauge [2.3] steel. 30" [762] length.

## KEY FEATURES & SPECIFICATIONS

- Straight Grab Bar
- Concealed Flange 3" diameter [Ø76], 1/8" [3] thick
- Type 304 Stainless Steel Satin Finish
- Surface Mounted
- 1" Diameter [Ø25] Bar
- 30" [762] Length

| Property     | Value                                                                                                                                                                                                                                                                                                                                                                                                                                   |
|--------------|-----------------------------------------------------------------------------------------------------------------------------------------------------------------------------------------------------------------------------------------------------------------------------------------------------------------------------------------------------------------------------------------------------------------------------------------|
| Dimensions   | 30" [762] x 1" [25] dia. Bar x 3" [76] dia. Flange x 2-1/2" [63]                                                                                                                                                                                                                                                                                                                                                                        |
| Construction | Type 304 Stainless Steel - Satin Finish 1" Outside Diameter [Ø25] Bar                                                                                                                                                                                                                                                                                                                                                                   |
| Mounting     | Surface Mounted                                                                                                                                                                                                                                                                                                                                                                                                                         |
| Capacity     | ASI grab bars are designed to meet and exceed 2010 ADA Accessibility Standards and ANSI A117.1 that fabricated product shall be of adequate strength to support a load in excess of 250 pounds (113.4 kg). Mounting to the wall is a critical part of the system to meet this requirement. The fastener system must be adequately sized to withstand the shear, tension or pullout, and torsion loads generated by the maximum loading. |

### INSTALLATION

Tenon plates are secured to wall with a 1/4" bolt (by others) through an elongated slot that provides 1" [25] vertical range and 3/16" [5] horizontal range for fitting adjustment. Flanges are then fitted over Tenon plates and secured by tightening the hex socket set screws (provided). Appropriate anchoring and backing must be provided in accordance with local building codes or as specified prior to wall finishing. Anchors are available from ASI and must be specified separately.